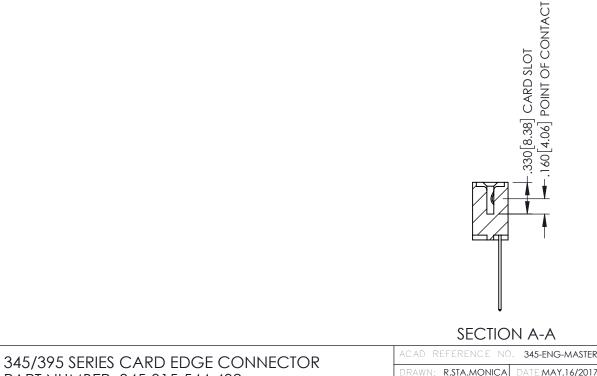

## 345/395 SERIES CARD EDGE CONNECTOR CONTACT CODE 555,556,558,559,560 DIMENSIONS

YOUR CONNECTION TO QUALITY & SERVICE

|   | ACAD REFERENCE NO. 345-ENG-MASTER |                          |
|---|-----------------------------------|--------------------------|
|   | DRAWN: R.STA.MONICA               | DATE: <b>MAY.16/2017</b> |
|   | CHECKED:                          | DATE:                    |
|   | SCALE: 1:1                        | SHEET 2 OF 2             |
| D | DRAWING NUMBER                    | ISSUE                    |