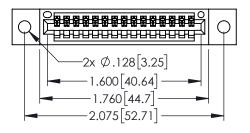

PART NUMBER: 345-015-544-402

YOUR CONNECTION TO QUALITY & SERVICE

**Contact Code 558** 

Contact Code 559

Contact Code 560

INSULATOR MATERIAL: THERMOPLASTIC POLYESTER, UL 94V-0

DAP MATERIAL AVAILABLE UPON REQUEST