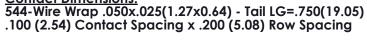

**Contact Dimensions:** 

1:1

345-ENG-MASTER

SHEET 1 OF 2

1

- INSULATOR MATERIAL: THERMOPLASTIC PBT BLACK, UL 94V-0
- CONTACT MATERIAL; COPPER TIN ALLOY CONTACT PLATING: GOLD ON THE MATING AREA, TIN PLATING ON THE CONTACT TAILS, NICKEL UNDERPLATE