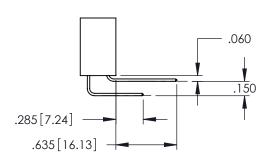

## 345/395 SERIES CARD EDGE CONNECTOR CONTACT CODE 555,556,558,559,560 DIMENSIONS

YOUR CONNECTION TO QUALITY & SERVICE

|   | ACAD REFERENCE NO. 345-ENG-MASTER |                          |
|---|-----------------------------------|--------------------------|
|   | DRAWN: R.STA.MONICA               | DATE: <b>MAY.16/2017</b> |
|   | CHECKED:                          | DATE:                    |
|   | SCALE: 1:1                        | SHEET 2 OF 2             |
| D | DRAWING NUMBER                    | ISSUE                    |