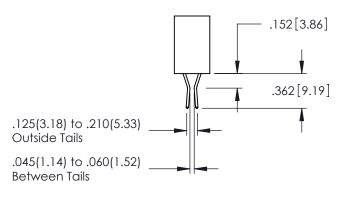

PART NUMBER: 345-015-544-402

YOUR CONNECTION TO QUALITY & SERVICE

**Contact Code 558** 

Contact Code 559

Contact Code 560

INSULATOR MATERIAL: THERMOPLASTIC POLYESTER, UL 94V-0

DAP MATERIAL AVAILABLE UPON REQUEST