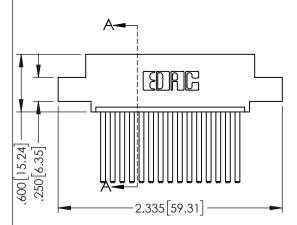

PART NUMBER: 345-015-544-402

YOUR CONNECTION TO QUALITY & SERVICE

**Contact Code 558** 

Contact Code 559

Contact Code 560

INSULATOR MATERIAL: THERMOPLASTIC POLYESTER, UL 94V-0

DAP MATERIAL AVAILABLE UPON REQUEST