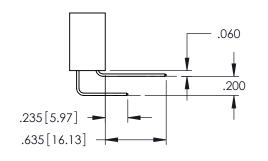

## 345/395 SERIES CARD EDGE CONNECTOR CONTACT CODE 555,556,558,559,560 DIMENSIONS

YOUR CONNECTION TO QUALITY & SERVICE

|   | ACAD REFERENCE NO. 345-ENG-MASTER |                          |
|---|-----------------------------------|--------------------------|
|   | DRAWN: R.STA.MONICA               | DATE: <b>MAY.16/2017</b> |
|   | CHECKED:                          | DATE:                    |
|   | SCALE: 1:1                        | SHEET 2 OF 2             |
| D | DRAWING NUMBER                    | ISSUE                    |