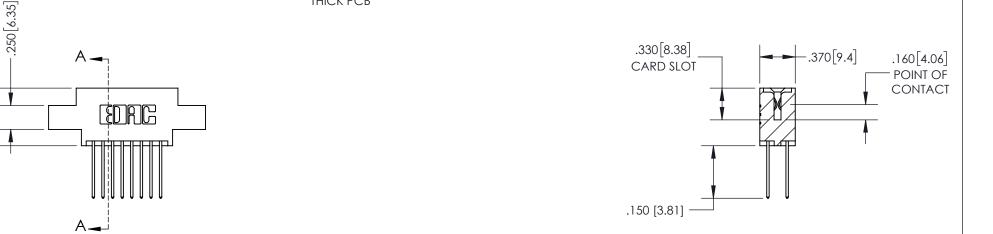

1.635[41.53]

1.375[34.93] "D"

1.060[26.92]

-900[22.86]

2x Ø.156[3.96]

CARD SLOT ACCEPTS

.600[15.24]

**Contact Dimensions:** 

LG=.560(14.22)

Row Spacing

540-Wire Wrap .025 Sq.(0.64 Sq.) - Tail

.100 (2.54) Contact Spacing x .200 (5.08)

INSULATOR MATERIAL: THERMOPLASTIC PBT, UL 94V-0 CONTACT MATERIAL; COPPER TIN ALLOY

ON THE CONTACT TAILS, NICKEL UNDERPLATE

CONTACT PLATING: GOLD ON THE MATING AREA, TIN PLATING

-.054" [1.37] TO .070"[1.78] THICK PCB THIS IS A C.A.D. GENERATED DRAWING DO NOT MAKE MANUAL REVISIONS TO MASTER.

SECTION A-A

CHECKED:

SCALE:

THESE DRAWINGS AND SPECIFICATIONS ARE THE PROPERTY OF EDAC INC.,AND

345/395 SERIES CARD EDGE CONNECTOR

**EDAC INC** 

TORONTO, ONTARIO

CANADA

PART NUMBER: 345-016-540-804

YOUR CONNECTION TO QUALITY & SERVICE

ISSUE NUMBER ORIGINAL

1