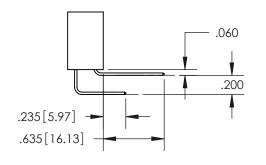

L; COPPER TIN ALLOY

ON THE CONTACT TAILS, NICKEL UNDERPLATE

CONTACT PLATING: GOLD ON THE MATING AREA, TIN PLATING

-.054" [1.37] TO .070"[1.78] THICK PCB THIS IS A C.A.D. GENERATED DRAWING DO NOT MAKE MANUAL REVISIONS TO MASTER.



SECTION A-A

CHECKED:

SCALE:

THESE DRAWINGS AND SPECIFICATIONS ARE THE PROPERTY OF EDAC INC.,AND

SHALL NOT BE REPRODUCED, OR COPIED

MANUFACTURE OR SALE OF APPARATUS

OR USED AS THE BASIS FOR THE

WITHOUT WRITTEN PERMISSION.

ACAD REFERENCE NO.

DRAWN: R.STA.MONICA

DRAWING NUMBER

1:1

345-ENG-MASTER

345-ENG-MASTER

OF 2

**ISSUE** 

DATE:MAY.16/2017

DATE:

SHEET 1

ORIGINAL (1)



345/395 SERIES CARD EDGE CONNECTOR

**EDAC INC** 

TORONTO, ONTARIO

CANADA

PART NUMBER: 345-016-540-804

YOUR CONNECTION TO QUALITY & SERVICE



ISSUE NUMBER ORIGINAL

1









**Contact Code 558** 

## Contact Code 559

**Contact Code 560** 

- INSULATOR MATERIAL: THERMOPLASTIC POLYESTER, UL 94V-0
- DAP MATERIAL AVAILABLE UPON REQUEST
- CONTACT MATERIAL; COPPER ALLOY

CONTACT PLATING: GOLD ON THE MATING AREA, TIN PLATING ON THE CONTACT TAILS, NICKEL UNDERPLATE

\*FOR ALL OTHER SPECIFICATIONS REFER TO SHEET 3\*

## 345/395 SERIES CARD EDGE CONNECTOR CONTACT CODE 555,556,558,559,560 DIMENSIONS

YOUR CONNECTION TO QUALITY & SERVICE

**EDAC INC** TORONTO, ONTARIO CANADA

THESE DRAWINGS AND SPECIFICATIONS ARE THE PROPERTY OF EDAC INC.,AND SHALL NOT BE REPRODUCED, OR COPIED OR USED AS THE BASIS FOR THE MANUFACTURE OR SALE OF APPARATUS WITHOUT WRITTEN PERMISSION.

| ACAD REFERENCE NO.  | 345-ENG-MASTER   |
|---------------------|------------------|
| DRAWN: R.STA