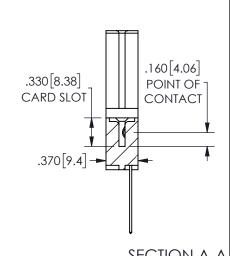

|  | SECTION A-A         |                  |       |  |
|--|---------------------|------------------|-------|--|
|  | ACAD REFERENCE NO.  | 345-ENG-MASTER   |       |  |
|  | DRAWN: R.STA.MONICA | DATE:MAY.16/2017 |       |  |
|  | CHECKED:            |                  | DATE: |  |
|  | SCALE: NTS          | SHEET 1          | OF 2  |  |
|  | DRAWING NUMBER      |                  | ISSUE |  |
|  | 345-ENG-MASTER      |                  | 1     |  |