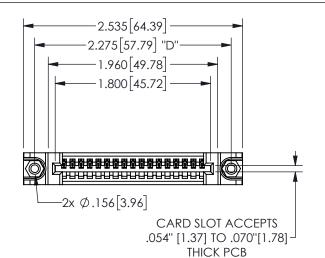

## Contact Dimensions: 541-Wire Wrap .025 Sq.(0.64 Sq.) - Tail LG=.750(19.05) .100 (2.54) Contact Spacing x .200 (5.08) Row Spacing

345/395 SERIES CARD EDGE CONNECTOR PART NUMBER: 345-017-541-488

EDNG

EDAC INC TORONTO, ONTARIO CANADA

## 345/395 SERIES CARD EDGE CONNECTOR CONTACT CODE 555,556,558,559,560 DIMENSIONS

YOUR CONNECTION TO QUALITY & SERVICE

**EDAC INC** TORONTO, ONTARIO CANADA

THESE DRAWINGS AND SPECIFICATIONS ARE THE PROPERTY OF EDAC INC.,AND SHALL NOT BE REPRODUCED, OR COPIED OR USED AS THE BASIS FOR THE MANUFACTURE OR SALE OF APPARATUS WITHOUT WRITTEN PERMISSION.