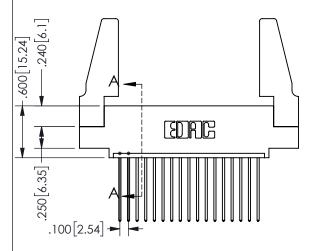

## Contact Dimensions: 541-Wire Wrap .025 Sq.(0.64 Sq.) - Tail LG=.750(19.05) .100 (2.54) Contact Spacing x .200 (5.08) Row Spacing

345/395 SERIES CARD EDGE CONNECTOR PART NUMBER: 345-017-541-488

EDNG

EDAC INC TORONTO, ONTARIO CANADA

ISSUE NUMBER ORIGINAL

1

**Contact Code 558** 

Contact Code 559

Contact Code 560

INSULATOR MATERIAL: THERMOPLASTIC POLYESTER, UL 94V-0

DAP MATERIAL AVAILABLE UPON REQUEST

CONTACT MATERIAL; COPPER ALLOY

CONTACT PLATING: GOLD ON THE MATING AREA, TIN PLATING ON THE CONTACT TAILS, NICKEL UNDERPLATE