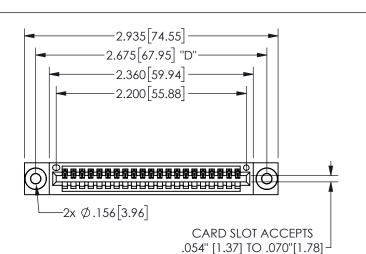

345/395 SERIES CARD EDGE CONNECTOR PART NUMBER: 345-021-521-603

YOUR CONNECTION TO QUALITY & SERVICE

**EDAC INC** TORONTO, ONTARIO CANADA

THESE DRAWINGS AND SPECIFICATIONS ARE THE PROPERTY OF EDAC INC.,AND SHALL NOT BE REPRODUCED, OR COPIED OR USED AS THE BASIS FOR THE MANUFACTURE OR SALE OF APPARATUS WITHOUT WRITTEN PERMISSION.

| 02011011717        |              |                 |       |  |
|--------------------|--------------|-----------------|-------|--|
| ACAD REFERENCE NO. |              | 345-ENG-MASTER  |       |  |
| DRAWN:             | R.STA.MONICA | DATEMAY.16/2017 |       |  |
| CHECKED:           |              | DATE:           |       |  |
| SCALE:             | NTS          | SHEET           | OF 2  |  |
| DRAWING NUMBER     |              |                 | ISSUE |  |
| 345-ENG-MASTER     |              |                 | 1     |  |