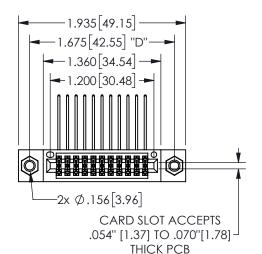

## 345/395 SERIES CARD EDGE CONNECTOR PART NUMBER: 345-022-558-507

YOUR CONNECTION TO QUALITY & SERVICE

**EDAC INC** TORONTO, ONTARIO CANADA

THESE DRAWINGS AND SPECIFICATIONS ARE THE PROPERTY OF EDAC INC.,AND SHALL NOT BE REPRODUCED, OR COPIED OR USED AS THE BASIS FOR THE MANUFACTURE OR SALE OF APPARATUS WITHOUT WRITTEN PERMISSION.

| SECTION A-A         |                  |     |
|---------------------|------------------|-----|
| ACAD REFERENCE NO.  | 345-ENG-MASTER   |     |
| DRAWN: R.STA.MONICA | DATE:MAY.16/2017 |     |
| CHECKED:            | DATE:            |     |
| SCALE: NTS          | SHEET 1 OI       | F 2 |
| DRAWING NUMBER      | ISS              | SUE |
| 345-ENG-MASTER      |                  | 1   |
|                     |                  |     |