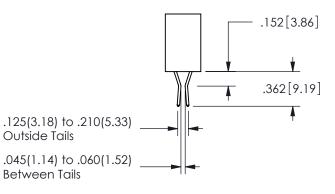

## <u>Contact Dimensions:</u> 558-90 Degree Bend (Code 541 Contacts) See Sheet 2 for Contact Code 555, 556, 558, 559, 560 **Dimensions**

.160 4.06 .330[8.38] POINT OF CARD SLOT CONTACT .370 9.4 .200 [5.08]