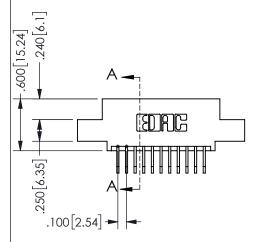

## 345/395 SERIES CARD EDGE CONNECTOR PART NUMBER: 345-022-558-507

YOUR CONNECTION TO QUALITY & SERVICE

**EDAC INC** TORONTO, ONTARIO CANADA

THESE DRAWINGS AND SPECIFICATIONS ARE THE PROPERTY OF EDAC INC.,AND SHALL NOT BE REPRODUCED, OR COPIED OR USED AS THE BASIS FOR THE MANUFACTURE OR SALE OF APPARATUS WITHOUT WRITTEN PERMISSION.

| SECTION A-A         |                  |     |
|---------------------|------------------|-----|
| ACAD REFERENCE NO.  | 345-ENG-MASTER   |     |
| DRAWN: R.STA.MONICA | DATE:MAY.16/2017 |     |
| CHECKED:            | DATE:            |     |
| SCALE: NTS          | SHEET 1 OI       | F 2 |
| DRAWING NUMBER      | ISS              | SUE |
| 345-ENG-MASTER      |                  | 1   |
|                     |                  |     |