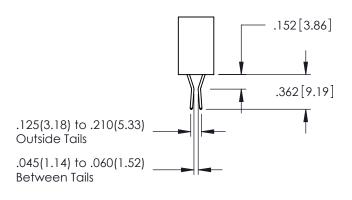

345/395 SERIES CARD EDGE CONNECTOR

**Contact Code 558** 

Contact Code 559

**Contact Code 560** 

INSULATOR MATERIAL: THERMOPLASTIC POLYESTER, UL 94V-0

DAP MATERIAL AVAILABLE UPON REQUEST

CONTACT MATERIAL; COPPER ALLOY CONTACT PLATING: GOLD ON THE MATING AREA, TIN PLATING ON THE CONTACT TAILS, NICKEL UNDERPLATE