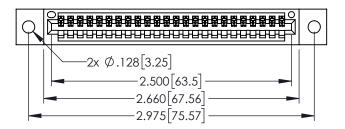

<u>Contact Dimensions:</u>
520-P.C. Tail .030x.018(0.76x0.46) - Tail LG=.175(4.45)
.100 (2.54) Contact Spacing x .200 (5.08) Row Spacing

ACAD REFERENCE NO. 345-ENG-MASTER

DATE:MAY.16/2017

SHEET 1 OF 2

- INSULATOR MATERIAL: THERMOPLASTIC PBT BLACK, UL 94V-0
- CONTACT MATERIAL; COPPER TIN ALLOY CONTACT PLATING: GOLD ON THE MATING AREA, TIN PLATING ON THE CONTACT TAILS, NICKEL UNDERPLATE

| SECTION ACT (4.06] POINT OF CONTACT |
|-------------------------------------|
|                                     |

| PART NUMBER: 345-024-520-102 |                                                                   | DRAWN: I                                                        | r.sta.monica |              |
|------------------------------|-------------------------------------------------------------------|-----------------------------------------------------------------|--------------|--------------|
|                              |                                                                   | CHECKED:                                                        |              |              |
| TORONTO, ONTARIO             | THESE DRAWINGS AND SPECIFICATIONS ARE THE PROPERTY OF EDAC INCAND | SCALE:                                                          | 1:1          |              |
|                              | TORONTO, ONTARIO                                                  | SHALL NOT BE REPRODUCED, OR COPIED OR USED AS THE BASIS FOR THE | DRAWING      | NUMBER       |
| YOUR CONNECTION TO           | CANADA                                                            | MANUFACTURE OR SALE OF APPARATUS WITHOUT WRITTEN PERMISSION.    | 34           | 5-ENG-MASTER |
|                              | ~                                                                 | Milited Militely Felimodion.                                    |              |              |