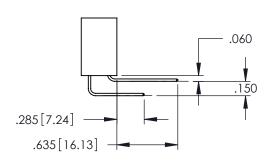

<u>Contact Dimensions:</u>
520-P.C. Tail .030x.018(0.76x0.46) - Tail LG=.175(4.45)
.100 (2.54) Contact Spacing x .200 (5.08) Row Spacing

ACAD REFERENCE NO. 345-ENG-MASTER

DATE:MAY.16/2017

SHEET 1 OF 2

- INSULATOR MATERIAL: THERMOPLASTIC PBT BLACK, UL 94V-0
- CONTACT MATERIAL; COPPER TIN ALLOY CONTACT PLATING: GOLD ON THE MATING AREA, TIN PLATING ON THE CONTACT TAILS, NICKEL UNDERPLATE