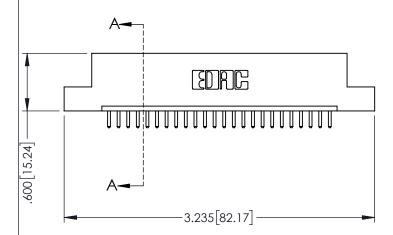

<u>Contact Dimensions:</u>
520-P.C. Tail .030x.018(0.76x0.46) - Tail LG=.175(4.45)
.100 (2.54) Contact Spacing x .200 (5.08) Row Spacing

ACAD REFERENCE NO. 345-ENG-MASTER

DATE:MAY.16/2017

SHEET 1 OF 2

- INSULATOR MATERIAL: THERMOPLASTIC PBT BLACK, UL 94V-0
- CONTACT MATERIAL; COPPER TIN ALLOY CONTACT PLATING: GOLD ON THE MATING AREA, TIN PLATING ON THE CONTACT TAILS, NICKEL UNDERPLATE

| SECTION ACT (4.06] POINT OF CONTACT |
|-------------------------------------|
|                                     |

| PART NUMBER: 345-024-520-102 |                                                                   | DRAWN: I                                                        | r.sta.monica |              |
|------------------------------|-------------------------------------------------------------------|-----------------------------------------------------------------|--------------|--------------|
|                              |                                                                   | CHECKED:                                                        |              |              |
| TORONTO, ONTARIO             | THESE DRAWINGS AND SPECIFICATIONS ARE THE PROPERTY OF EDAC INCAND | SCALE:                                                          | 1:1          |              |
|                              | TORONTO, ONTARIO                                                  | SHALL NOT BE REPRODUCED, OR COPIED OR USED AS THE BASIS FOR THE | DRAWING      | NUMBER       |
| YOUR CONNECTION TO           | CANADA                                                            | MANUFACTURE OR SALE OF APPARATUS WITHOUT WRITTEN PERMISSION.    | 34           | 5-ENG-MASTER |
|                              | ~                                                                 | Milited Militely Felimodion.                                    |              |              |