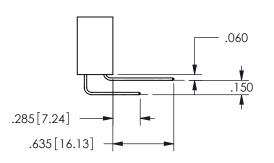

THIS IS A C.A.D. GENERATED DRAWING DO NOT MAKE MANUAL REVISIONS TO MASTER.

ISSUE NUMBER

ORIGINAL 1

.160 4.06 .330[8.38] POINT OF CARD SLOT CONTACT .370 9.4

<u>Contact Dimensions:</u>
542-Wire Wrap .025 Sq.(0.64 Sq.) - Tail LG=.645(16.38)
.100 (2.54) Contact Spacing x .200 (5.08) Row Spacing