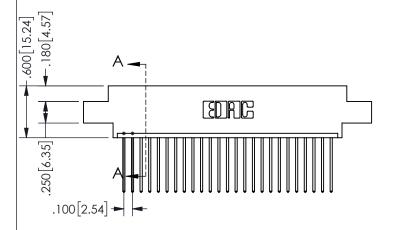

SECTION A-A

ISSUE NUMBER ORIGINAL

1

**Contact Code 558** 

Contact Code 559

**Contact Code 560** 

INSULATOR MATERIAL: THERMOPLASTIC POLYESTER, UL 94V-0

DAP MATERIAL AVAILABLE UPON REQUEST