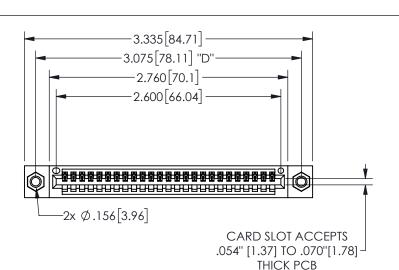

345/395 SERIES CARD EDGE CONNECTOR PART NUMBER: 345-025-542-607

YOUR CONNECTION TO QUALITY & SERVICE

**EDAC INC** TORONTO, ONTARIO CANADA

THESE DRAWINGS AND SPECIFICATIONS ARE THE PROPERTY OF EDAC INC.,AND SHALL NOT BE REPRODUCED, OR COPIED OR USED AS THE BASIS FOR THE MANUFACTURE OR SALE OF APPARATUS WITHOUT WRITTEN PERMISSION.