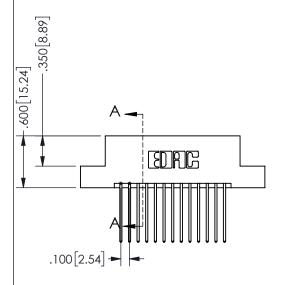

## 345/395 SERIES CARD EDGE CONNECTOR PART NUMBER: 345-026-542-208

YOUR CONNECTION TO QUALITY & SERVICE

**EDAC INC** TORONTO, ONTARIO CANADA

THESE DRAWINGS AND SPECIFICATIONS ARE THE PROPERTY OF EDAC INC.,AND SHALL NOT BE REPRODUCED, OR COPIED OR USED AS THE BASIS FOR THE MANUFACTURE OR SALE OF APPARATUS WITHOUT WRITTEN PERMISSION.

SECTION A-A

ISSUE NUMBER ORIGINAL

1

**Contact Code 558** 

Contact Code 559

**Contact Code 560** 

INSULATOR MATERIAL: THERMOPLASTIC POLYESTER, UL 94V-0 DAP MATERIAL AVAILABLE UPON REQUEST

CONTACT MATERIAL; COPPER ALLOY CONTACT PLATING: GOLD ON THE MATING AREA, TIN PLATING ON THE CONTACT TAILS, NICKEL UNDERPLATE