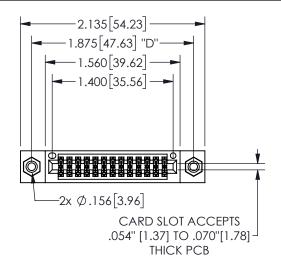

.160 4.06 .330[8.38] POINT OF CARD SLOT CONTACT .370 9.4

## 345/395 SERIES CARD EDGE CONNECTOR PART NUMBER: 345-026-542-208

YOUR CONNECTION TO QUALITY & SERVICE

**EDAC INC** TORONTO, ONTARIO CANADA

THESE DRAWINGS AND SPECIFICATIONS ARE THE PROPERTY OF EDAC INC.,AND SHALL NOT BE REPRODUCED, OR COPIED OR USED AS THE BASIS FOR THE MANUFACTURE OR SALE OF APPARATUS WITHOUT WRITTEN PERMISSION.