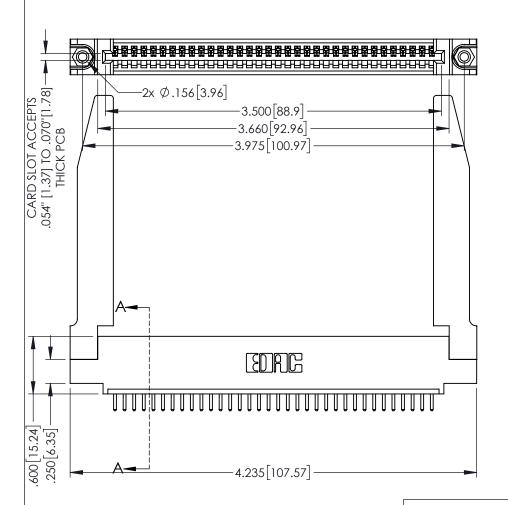

345-ENG-MASTER

INSULATOR MATERIAL: THERMOPLASTIC PBT BLACK, UL 94V-0

CONTACT MATERIAL; COPPER TIN ALLOY CONTACT PLATING: GOLD ON THE MATING AREA, TIN PLATING

ON THE CONTACT TAILS, NICKEL UNDERPLATE

| 345/395 SERIES CARD EDGE CONNECTOR |
|------------------------------------|
| PART NUMBER: 345-034-520-478       |

YOUR CONNECTION TO QUALITY & SERVICE

| 78                                                                                                     | DRAWN:   | r.sta.monica  | DATE:MA | Y.16/2017 |
|--------------------------------------------------------------------------------------------------------|----------|---------------|---------|-----------|
| 70                                                                                                     | CHECKED: |               | DATE:   |           |
| THESE DRAWINGS AND SPECIFICATIONS                                                                      | SCALE:   | 1:1           | SHEET ' | 1 OF 2    |
| ARE THE PROPERTY OF EDAC INC.,AND<br>SHALL NOT BE REPRODUCED,OR COPIED<br>OR USED AS THE BASIS FOR THE | DRAWING  | NUMBER        |         | ISSUE     |
| MANUFACTURE OR SALE OF APPARATUS                                                                       | 34       | 15-ENG-MASTER |         | 1         |