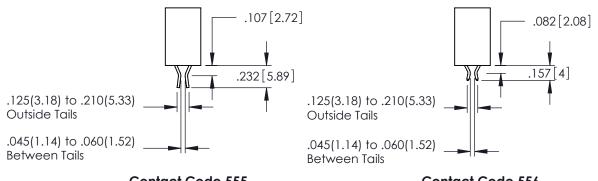

**Contact Code 555** 

**Contact Code 556** 

.152[3.86] .362 [9.19] .125(3.18) to .210(5.33) Outside Tails .045(1.14) to .060(1.52) Between Tails

**Contact Code 558** 

Contact Code 559

Contact Code 560

- INSULATOR MATERIAL: THERMOPLASTIC POLYESTER, UL 94V-0 DAP MATERIAL AVAILABLE UPON REQUEST

CONTACT MATERIAL; COPPER ALLOY CONTACT PLATING: GOLD ON THE MATING AREA, TIN PLATING ON THE CONTACT TAILS, NICKEL UNDERPLATE

345/395 SERIES CARD EDGE CONNECTOR CONTACT CODE 555,556,558,559,560 DIMENSIONS