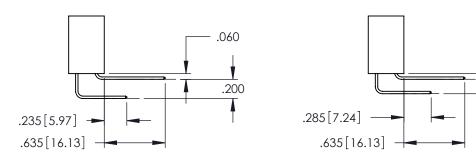

**Contact Code 555** 

**Contact Code 556** 

.152[3.86] .362 [9.19] .125(3.18) to .210(5.33) Outside Tails .045(1.14) to .060(1.52) Between Tails

**Contact Code 558** 

Contact Code 559

Contact Code 560

- INSULATOR MATERIAL: THERMOPLASTIC POLYESTER, UL 94V-0 DAP MATERIAL AVAILABLE UPON REQUEST

CONTACT MATERIAL; COPPER ALLOY CONTACT PLATING: GOLD ON THE MATING AREA, TIN PLATING ON THE CONTACT TAILS, NICKEL UNDERPLATE

345/395 SERIES CARD EDGE CONNECTOR CONTACT CODE 555,556,558,559,560 DIMENSIONS