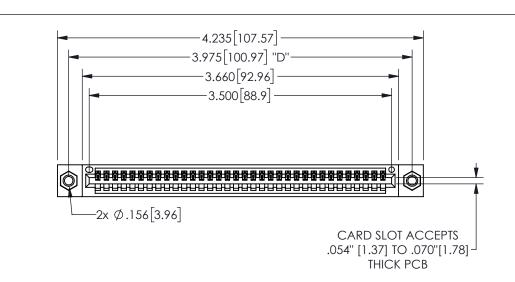

345/395 SERIES CARD EDGE CONNECTOR PART NUMBER: 345-034-541-407

YOUR CONNECTION TO QUALITY & SERVICE

**EDAC INC** TORONTO, ONTARIO CANADA

THESE DRAWINGS AND SPECIFICATIONS ARE THE PROPERTY OF EDAC INC.,AND SHALL NOT BE REPRODUCED, OR COPIED OR USED AS THE BASIS FOR THE MANUFACTURE OR SALE OF APPARATUS WITHOUT WRITTEN PERMISSION.

| ACAD REFERENCE NO. |              | 345-ENG-MASTER |         |
|--------------------|--------------|----------------|---------|
| DRAWN:             | R.STA.MONICA | DATEMAY        | 16/2017 |
| CHECKED:           |              | DATE:          |         |
| SCALE:             | NTS          | SHEET 1        | OF 2    |
| DRAWING            | G NUMBER     |                | ISSUE   |
| 345-ENG-MASTER     |              |                | 1       |