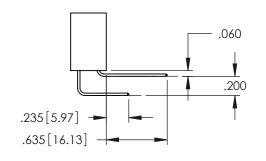

Contact Dimensions:
556-Extender Board Bend (Code 520 Contacts)
See Sheet 2 for Contact Code 555, 556, 558, 559, 560 Dimensions

1

- INSULATOR MATERIAL: THERMOPLASTIC PBT BLACK, UL 94V-0
- CONTACT MATERIAL; COPPER TIN ALLOY CONTACT PLATING: GOLD ON THE MATING AREA, TIN PLATING ON THE CONTACT TAILS, NICKEL UNDERPLATE