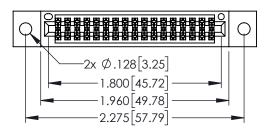

| 345/395 SERIES CARD EDGE CONNECTOR |                  |                                                               | ACAD REFERENCE NO. 345-ENG-MASTER DRAWN: R.STA.MONICA DATE MAY.16/2017 |        |         |       |
|------------------------------------|------------------|---------------------------------------------------------------|------------------------------------------------------------------------|--------|---------|-------|
|                                    |                  |                                                               | CHECKE                                                                 | D:     | DATE:   |       |
|                                    | TORONTO, ONTARIO | OR USED AS THE BASIS FOR THE MANUFACTURE OR SALE OF APPARATUS | SCALE:                                                                 | 1:1    | SHEET 1 | OF 2  |
|                                    |                  |                                                               | DRAWING                                                                | NUMBER |         | ISSUE |
| YOUR CONNECTION TO Q               | CANADA           |                                                               | 345-ENG-MASTER                                                         |        |         | 1     |