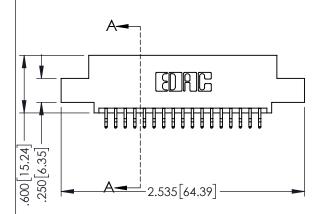

| 345/395 SERIES CARD EDGE CONNECTOR |                  |                                                               | ACAD REFERENCE NO. 345-ENG-MASTER DRAWN: R.STA.MONICA DATE MAY.16/2017 |        |         |       |
|------------------------------------|------------------|---------------------------------------------------------------|------------------------------------------------------------------------|--------|---------|-------|
|                                    |                  |                                                               | CHECKE                                                                 | D:     | DATE:   |       |
|                                    | TORONTO, ONTARIO | OR USED AS THE BASIS FOR THE MANUFACTURE OR SALE OF APPARATUS | SCALE:                                                                 | 1:1    | SHEET 1 | OF 2  |
|                                    |                  |                                                               | DRAWING                                                                | NUMBER |         | ISSUE |
| YOUR CONNECTION TO Q               | CANADA           |                                                               | 345-ENG-MASTER                                                         |        |         | 1     |