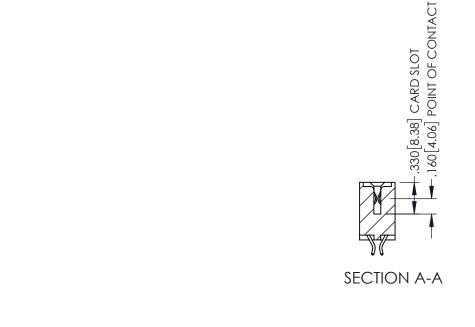

Contact Dimensions:
556-Extender Board Bend (Code 520 Contacts)
See Sheet 2 for Contact Code 555, 556, 558, 559, 560 Dimensions

1

- INSULATOR MATERIAL: THERMOPLASTIC PBT BLACK, UL 94V-0
- CONTACT MATERIAL; COPPER TIN ALLOY CONTACT PLATING: GOLD ON THE MATING AREA, TIN PLATING ON THE CONTACT TAILS, NICKEL UNDERPLATE

345/395 SERIES CARD EDGE CONNECTOR CONTACT CODE 555,556,558,559,560 DIMENSIONS

YOUR CONNECTION TO QUALITY & SERVICE

ACAD REFERENCE NO. 345-ENG-MASTER DATE:MAY.16/2017 DRAWN: R.STA.MONICA 1:1 SHEET 2 OF 2