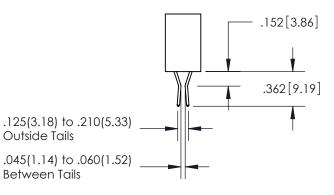

ISSUE NUMBER ORIGINAL 1

**Contact Code 558** 

Contact Code 559

**Contact Code 560** 

- INSULATOR MATERIAL: THERMOPLASTIC POLYESTER, UL 94V-0
- DAP MATERIAL AVAILABLE UPON REQUEST
- CONTACT MATERIAL; COPPER ALLOY