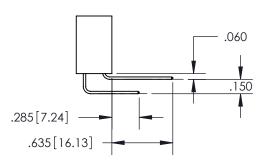

## **SECTION A-A**

**Contact Dimensions:** 559-90 Degree Bend (Code 541 Contacts) See Sheet 2 for Contact Code 555, 556, 558, 559, 560 Dimensions

.100[2.54]

INSULATOR MATERIAL: THERMOPLASTIC PBT, UL 94V-0 CONTACT MATERIAL; COPPER TIN ALLOY CONTACT PLATING: GOLD ON THE MATING AREA, TIN PLATING ON THE CONTACT TAILS, NICKEL UNDERPLATE