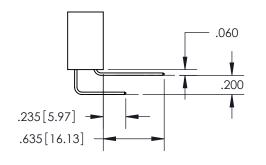

## **SECTION A-A**

**Contact Dimensions:** 559-90 Degree Bend (Code 541 Contacts) See Sheet 2 for Contact Code 555, 556, 558, 559, 560 Dimensions

.100[2.54]

INSULATOR MATERIAL: THERMOPLASTIC PBT, UL 94V-0 CONTACT MATERIAL; COPPER TIN ALLOY CONTACT PLATING: GOLD ON THE MATING AREA, TIN PLATING ON THE CONTACT TAILS, NICKEL UNDERPLATE