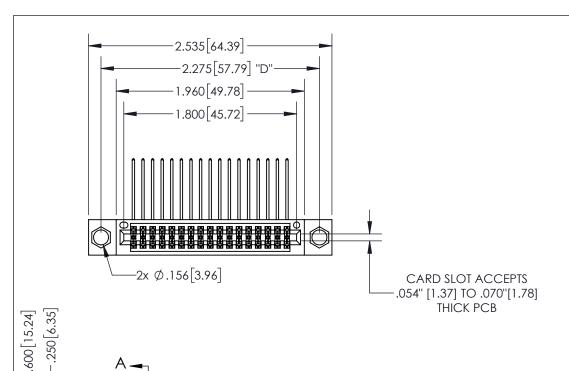

EDAG

345/395 SERIES CARD EDGE CONNECTOR PART NUMBER: 345-034-559-804

YOUR CONNECTION TO QUALITY & SERVICE

**EDAC INC** TORONTO, ONTARIO CANADA

THESE DRAWINGS AND SPECIFICATIONS ARE THE PROPERTY OF EDAC INC.,AND SHALL NOT BE REPRODUCED, OR COPIED OR USED AS THE BASIS FOR THE MANUFACTURE OR SALE OF APPARATUS WITHOUT WRITTEN PERMISSION.

THIS IS A C.A.D. GENERATED DRAWING DO NOT MAKE MANUAL REVISIONS TO MASTER.

ISSUE NUMBER

1

ORIGINAL

.330[8.38] -.370[9.4] .160 4.06 **CARD SLOT** POINT OF CONTACT -.150 3.81