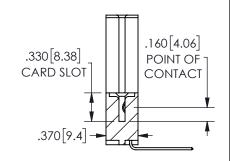

SECTION A-A

ISSUE NUMBER ORIGINAL

1

**Contact Code 558** 

Contact Code 559

**Contact Code 560** 

INSULATOR MATERIAL: THERMOPLASTIC POLYESTER, UL 94V-0 DAP MATERIAL AVAILABLE UPON REQUEST

CONTACT MATERIAL; COPPER ALLOY

CONTACT PLATING: GOLD ON THE MATING AREA, TIN PLATING ON THE CONTACT TAILS, NICKEL UNDERPLATE

## 345/395 SERIES CARD EDGE CONNECTOR CONTACT CODE 555,556,558,559,560 DIMENSIONS

YOUR CONNECTION TO QUALITY & SERVICE

**EDAC INC** TORONTO, ONTARIO CANADA

THESE DRAWINGS AND SPECIFICATIONS ARE THE PROPERTY OF EDAC INC.,AND SHALL NOT BE REPRODUCED, OR COPIED OR USED AS THE BASIS FOR THE MANUFACTURE OR SALE OF APPARATUS WITHOUT WRITTEN PERMISSION.

| ACAD REFERENCE NO.  | 345-ENG-MASTER   |
|---------------------|------------------|
| DRAWN: R.STA.MONICA | DATE:MAY.16/2017 |
| CHECKED:            | DATE:            |
| SCALE: 1:1          | SHEET 2 OF 2     |
| DRAWING NUMBER      | ISSUE            |
| 345-ENG-MASTER      | 1                |