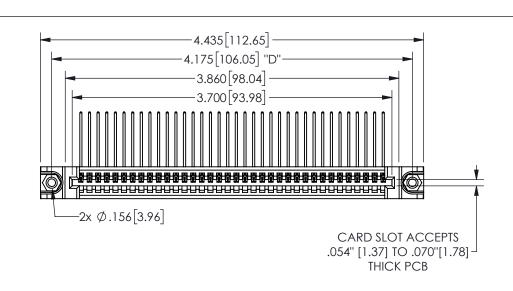

| 345/395 SERIES CARD EDGE CONNECTOR |
|------------------------------------|
| PART NUMBER: 345-036-559-188       |

YOUR CONNECTION TO QUALITY & SERVICE

**EDAC INC** TORONTO, ONTARIO CANADA

THESE DRAWINGS AND SPECIFICATIONS ARE THE PROPERTY OF EDAC INC.,AND SHALL NOT BE REPRODUCED,OR COPIED OR USED AS THE BASIS FOR THE MANUFACTURE OR SALE OF APPARATUS WITHOUT WRITTEN PERMISSION.

| ACAD REFERENCE NO.  |        | 345-ENG-MASTER |           |
|---------------------|--------|----------------|-----------|
| DRAWN: R.STA.MONICA |        | DATEMA         | Y.16/2017 |
| CHECKE              | D:     | DATE:          |           |
| SCALE:              | NTS    | SHEET          | OF 2      |
| DRAWING             | NUMBER |                | ISSUE     |
| 345-ENG-MASTER      |        |                | 1         |