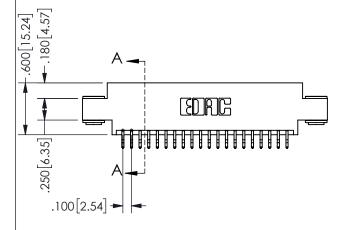

.160 4.06 .330[8.38] POINT OF CARD SLOT CONTACT

SECTION A-A

ORIGINAL 1

ISSUE NUMBER

**Contact Code 558** 

Contact Code 559

**Contact Code 560** 

INSULATOR MATERIAL: THERMOPLASTIC POLYESTER, UL 94V-0 DAP MATERIAL AVAILABLE UPON REQUEST

CONTACT MATERIAL; COPPER ALLOY CONTACT PLATING: GOLD ON THE MATING AREA, TIN PLATING ON THE CONTACT TAILS, NICKEL UNDERPLATE