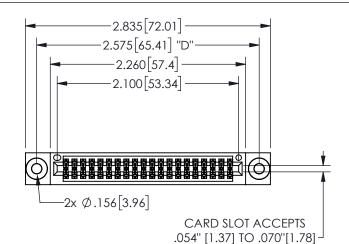

## 345/395 SERIES CARD EDGE CONNECTOR PART NUMBER: 345-040-556-803

YOUR CONNECTION TO QUALITY & SERVICE

**EDAC INC** TORONTO, ONTARIO CANADA

THESE DRAWINGS AND SPECIFICATIONS ARE THE PROPERTY OF EDAC INC.,AND SHALL NOT BE REPRODUCED, OR COPIED OR USED AS THE BASIS FOR THE MANUFACTURE OR SALE OF APPARATUS WITHOUT WRITTEN PERMISSION.

THIS IS A C.A.D. GENERATED DRAWING DO NOT MAKE MANUAL REVISIONS TO MASTER.

ISSUE NUMBER

ORIGINAL

THICK PCB

<u>Contact Dimensions:</u>
556-Extender Board Bend (Code 520 Contacts)
See Sheet 2 for Contact Code 555, 556, 558, 559, 560 **Dimensions** 