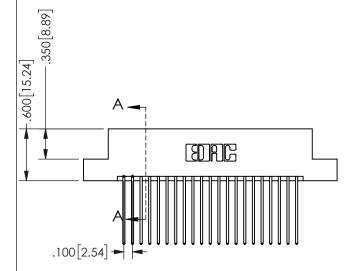

-2.935[74.55] 2.675[67.95] "D -2.360 59.94 -2.200[55.88] -2x Ø.128[3.25]

> CARD SLOT ACCEPTS .054" [1.37] TO .070"[1.78] THICK PCB

THIS IS A C.A.D. GENERATED DRAWING DO NOT MAKE MANUAL REVISIONS TO MASTER.

ACAD REFERENCE NO. 345-ENG-MASTER DRAWN: R.STA.MONICA DATE:MAY.16/2017 CHECKED: DATE: SCALE: NTS OF 2 SHEET 1 DRAWING NUMBER **ISSUE** 345-ENG-MASTER

Contact Dimensions: 541-Wire Wrap .025 Sq.(0.64 Sq.) - Tail LG=.750(19.05) .100 (2.54) Contact Spacing x .200 (5.08) Row Spacing