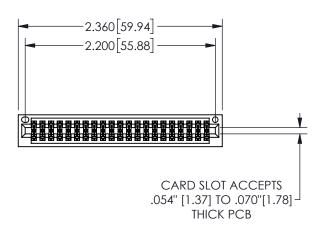

## .160 4.06 .330[8.38] POINT OF CARD SLOT CONTACT

<u>Contact Dimensions:</u>
555-Extender Board Bend (Code 500 Contacts)
See Sheet 2 for Contact Code 555, 556, 558, 559, 560 **Dimensions** 

345/395 SERIES CARD EDGE CONNECTOR PART NUMBER: 345-042-555-201