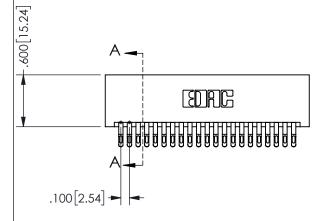

SECTION A-A

ORIGINAL 1

ISSUE NUMBER

**Contact Code 558** 

Contact Code 559

**Contact Code 560** 

INSULATOR MATERIAL: THERMOPLASTIC POLYESTER, UL 94V-0 DAP MATERIAL AVAILABLE UPON REQUEST

CONTACT MATERIAL; COPPER ALLOY CONTACT PLATING: GOLD ON THE MATING AREA, TIN PLATING ON THE CONTACT TAILS, NICKEL UNDERPLATE