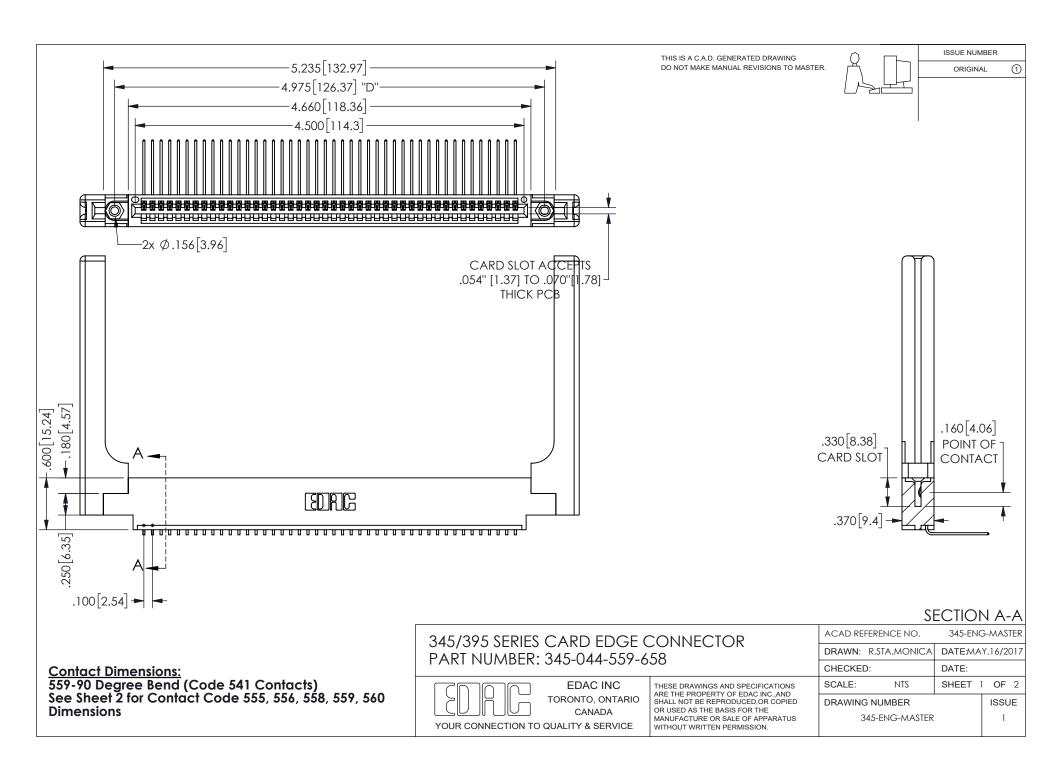

ISSUE NUMBER ORIGINAL

1









**Contact Code 558** 

Contact Code 559

Contact Code 560

INSULATOR MATERIAL: THERMOPLASTIC POLYESTER, UL 94V-0 DAP MATERIAL AVAILABLE UPON REQUEST

CONTACT MATERIAL; COPPER ALLOY

CONTACT PLATING: GOLD ON THE MATING AREA, TIN PLATING ON THE CONTACT TAILS, NICKEL UNDERPLATE

## 345/395 SERIES CARD EDGE CONNECTOR CONTACT CODE 555,556,558,559,560 DIMENSIONS

YOUR CONNECTION TO QUALITY & SERVICE

**EDAC INC** TORONTO, ONTARIO CANADA

THESE DRAWINGS AND SPECIFICATIONS ARE THE PROPERTY OF EDAC INC.,AND SHALL NOT BE REPRODUCED, OR COPIED OR USED AS THE BASIS FOR THE MANUFACTURE OR SALE OF APPARATUS WITHOUT WRITTEN PERMISSION.

| ACAD REFERENCE NO.  | 345-ENG-MASTER   |
|---------------------|------------------|
| DRAWN: R.STA.MONICA | DATE:MAY.16/2017 |
| C