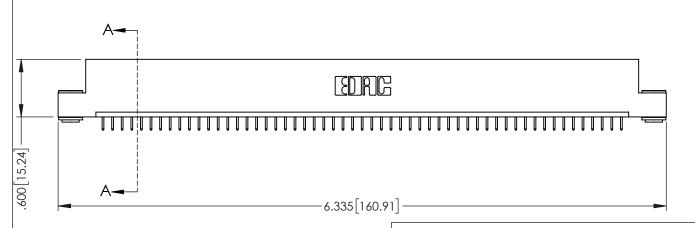

INSULATOR MATERIAL: THERMOPLASTIC PBT BLACK, UL 94V-0

CONTACT MATERIAL; COPPER TIN ALLOY CONTACT PLATING: GOLD ON THE MATING AREA, TIN PLATING ON THE CONTACT TAILS, NICKEL UNDERPLATE

345/395 SERIES CARD EDGE CONNECTOR PART NUMBER: 345-055-525-103