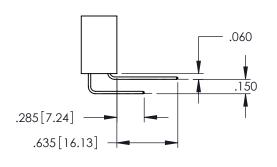

<u>Contact Dimensions:</u>
525-P.C. Tail .018 Sq.(0.46 Sq.) - Tail LG=.150(3.81)
.100 (2.54) Contact Spacing x .200 (5.08) Row Spacing

..330[8.38] CARD SLOT .160[4.06] POINT OF CONTACT **SECTION A-A** 