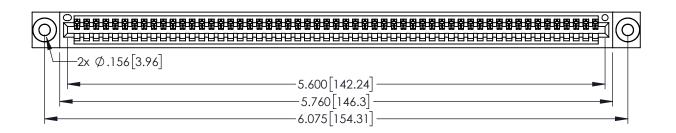

INSULATOR MATERIAL: THERMOPLASTIC PBT BLACK, UL 94V-0

CONTACT MATERIAL; COPPER TIN ALLOY CONTACT PLATING: GOLD ON THE MATING AREA, TIN PLATING ON THE CONTACT TAILS, NICKEL UNDERPLATE

345/395 SERIES CARD EDGE CONNECTOR PART NUMBER: 345-055-525-103