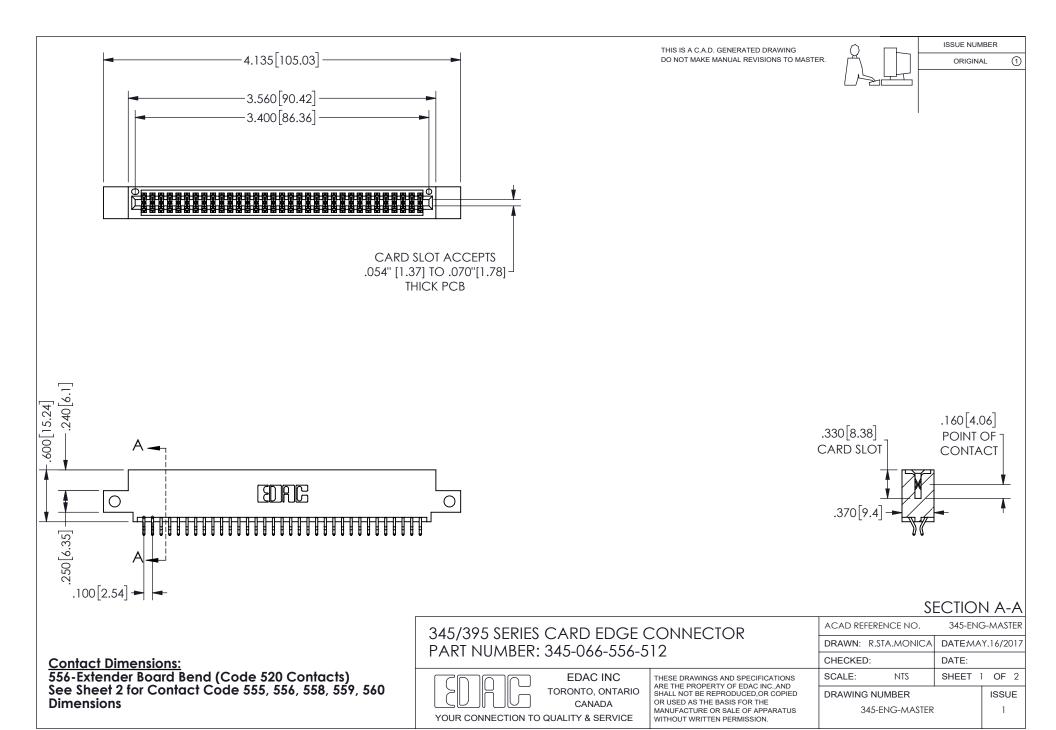

ISSUE NUMBER ORIGINAL

1









**Contact Code 558** 

Contact Code 559

Contact Code 560

INSULATOR MATERIAL: THERMOPLASTIC POLYESTER, UL 94V-0 DAP MATERIAL AVAILABLE UPON REQUEST

CONTACT MATERIAL; COPPER ALLOY

CONTACT PLATING: GOLD ON THE MATING AREA, TIN PLATING ON THE CONTACT TAILS, NICKEL UNDERPLATE

## 345/395 SERIES CARD EDGE CONNECTOR CONTACT CODE 555,556,558,559,560 DIMENSIONS

YOUR CONNECTION TO QUALITY & SERVICE

**EDAC INC** TORONTO, ONTARIO CANADA

THESE DRAWINGS AND SPECIFICATIONS ARE THE PROPERTY OF EDAC INC.,AND SHALL NOT BE REPRODUCED, OR COPIED OR USED AS THE BASIS FOR THE MANUFACTURE OR SALE OF APPARATUS WITHOUT WRITTEN PERMISSION.

| ACAD REFERENCE NO.  | 345-ENG-MASTER   |
|---------------------|------------------|
| DRAWN: R.STA.MONICA | DATE:MAY.16/2017 |
| C