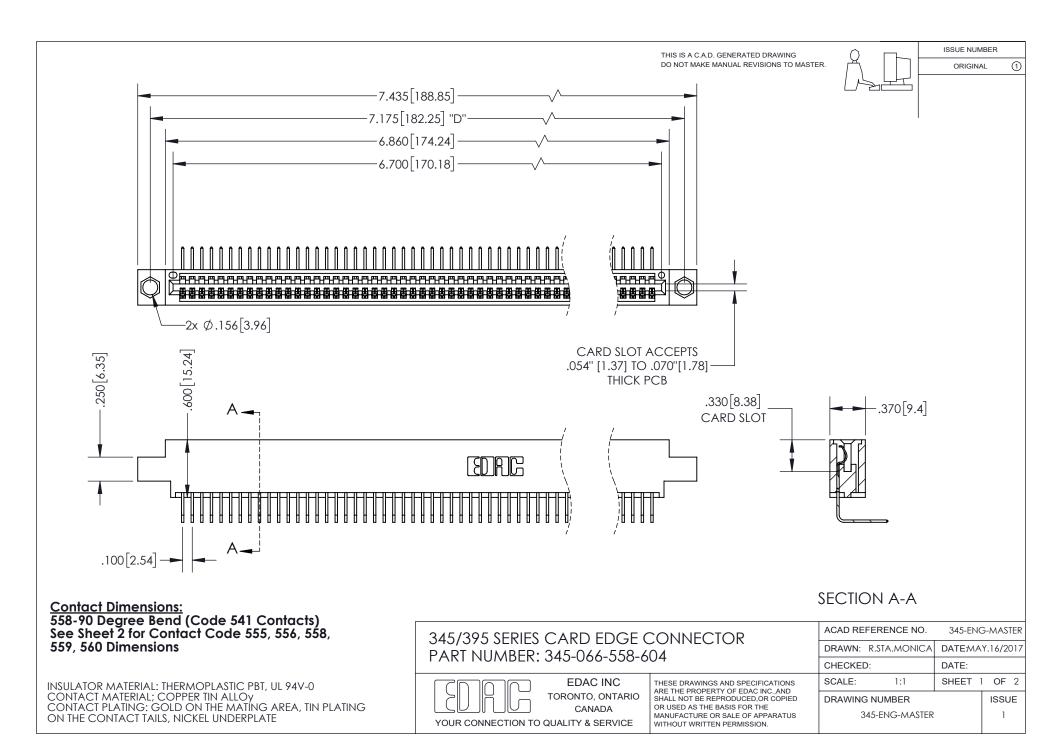

ISSUE NUMBER ORIGINAL

1

**Contact Code 558** 

**Contact Code 559** 

Contact Code 560

- INSULATOR MATERIAL: THERMOPLASTIC POLYESTER, UL 94V-0
- DAP MATERIAL AVAILABLE UPON REQUEST
- CONTACT MATERIAL; COPPER ALLOY

CONTACT PLATING: GOLD ON THE MATING AREA, TIN PLATING ON THE CONTACT TAILS, NICKEL UNDERPLATE

\*FOR ALL OTHER SPECIFICATIONS REFER TO SHEET 3\*

## 345/395 SERIES CARD EDGE CONNECTOR CONTACT CODE 555,556,558,559,560 DIMENSIONS

YOUR CONNECTION TO QUALITY & SERVICE

**EDAC INC** TORONTO, ONTARIO CANADA

THESE DRAWINGS AND SPECIFICATIONS ARE THE PROPERTY OF EDAC INC.,AND SHALL NOT BE REPRODUCED, OR COPIED OR USED AS THE BASIS FOR THE MANUFACTURE OR SALE OF APPARATUS WITHOUT WRITTEN PERMISSION.