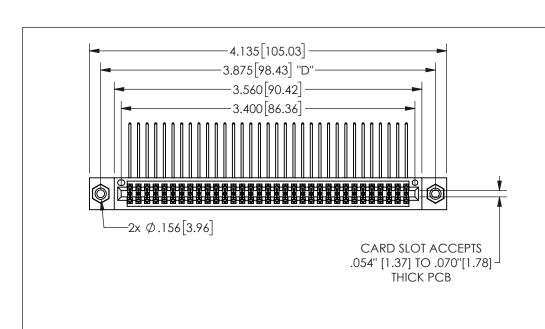

THIS IS A C.A.D. GENERATED DRAWING DO NOT MAKE MANUAL REVISIONS TO MASTER.

ISSUE NUMBER 1 ORIGINAL

.160[4.06] .330[8.38] POINT OF CARD SLOT CONTACT .370 9.4 .150[3.81]

## .240[6.1] .600[15.24] .250[6.35] .100[2.54]

<u>Contact Dimensions:</u>
559-90 Degree Bend (Code 541 Contacts)
See Sheet 2 for Contact Code 555, 556, 558, 559, 560 **Dimensions** 

| 345/395 SERIES | CARD EDGE CONNECTOR |
|----------------|---------------------|
| PART NUMBER:   | 345-066-559-508     |