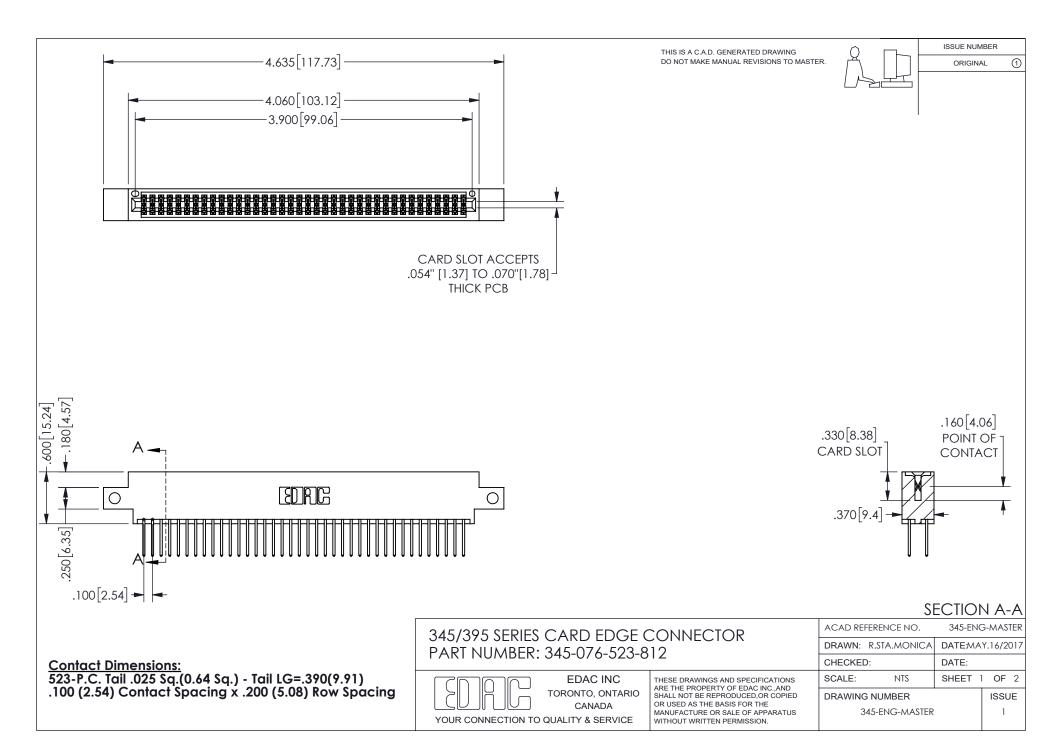

ISSUE NUMBER ORIGINAL

1









**Contact Code 558** 

Contact Code 559

Contact Code 560

INSULATOR MATERIAL: THERMOPLASTIC POLYESTER, UL 94V-0 DAP MATERIAL AVAILABLE UPON REQUEST

CONTACT MATERIAL; COPPER ALLOY

CONTACT PLATING: GOLD ON THE MATING AREA, TIN PLATING ON THE CONTACT TAILS, NICKEL UNDERPLATE

## 345/395 SERIES CARD EDGE CONNECTOR CONTACT CODE 555,556,558,559,560 DIMENSIONS

YOUR CONNECTION TO QUALITY & SERVICE

**EDAC INC** TORONTO, ONTARIO CANADA

THESE DRAWINGS AND SPECIFICATIONS ARE THE PROPERTY OF EDAC INC.,AND SHALL NOT BE REPRODUCED, OR COPIED OR USED AS THE BASIS FOR THE MANUFACTURE OR SALE OF APPARATUS WITHOUT WRITTEN PERMISSION.

| ACAD REFERENCE NO.  | 345-ENG-MASTER   |
|---------------------|------------------|
| DRAWN: R.STA.MONICA | DATE:MAY.16/2017 |
| C