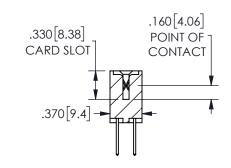

<u>Contact Dimensions:</u>
523-P.C. Tail .025 Sq.(0.64 Sq.) - Tail LG=.390(9.91)
.100 (2.54) Contact Spacing x .200 (5.08) Row Spacing

ISSUE NUMBER ORIGINAL

1

**Contact Code 558** 

Contact Code 559

**Contact Code 560** 

## 345/395 SERIES CARD EDGE CONNECTOR CONTACT CODE 555,556,558,559,560 DIMENSIONS

YOUR CONNECTION TO QUALITY & SERVICE

**EDAC INC** TORONTO, ONTARIO CANADA

THESE DRAWINGS AND SPECIFICATIONS ARE THE PROPERTY OF EDAC INC.,AND SHALL NOT BE REPRODUCED, OR COPIED OR USED AS THE BASIS FOR THE MANUFACTURE OR SALE OF APPARATUS WITHOUT WRITTEN PERMISSION.