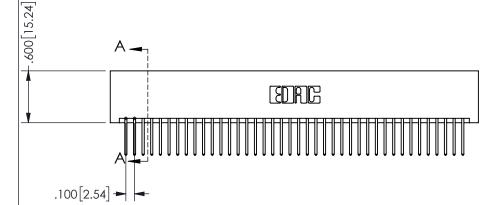

<u>Contact Dimensions:</u>
523-P.C. Tail .025 Sq.(0.64 Sq.) - Tail LG=.390(9.91)
.100 (2.54) Contact Spacing x .200 (5.08) Row Spacing

ISSUE NUMBER ORIGINAL

1

**Contact Code 558** 

Contact Code 559

**Contact Code 560** 

## 345/395 SERIES CARD EDGE CONNECTOR CONTACT CODE 555,556,558,559,560 DIMENSIONS

YOUR CONNECTION TO QUALITY & SERVICE

**EDAC INC** TORONTO, ONTARIO CANADA

THESE DRAWINGS AND SPECIFICATIONS ARE THE PROPERTY OF EDAC INC.,AND SHALL NOT BE REPRODUCED, OR COPIED OR USED AS THE BASIS FOR THE MANUFACTURE OR SALE OF APPARATUS WITHOUT WRITTEN PERMISSION.