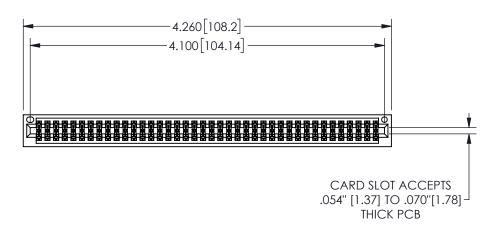

THIS IS A C.A.D. GENERATED DRAWING DO NOT MAKE MANUAL REVISIONS TO MASTER.

ISSUE NUMBER

ORIGINAL

345/395 SERIES CARD EDGE CONNECTOR PART NUMBER: 345-080-523-201

YOUR CONNECTION TO QUALITY & SERVICE

**EDAC INC** TORONTO, ONTARIO CANADA

THESE DRAWINGS AND SPECIFICATIONS ARE THE PROPERTY OF EDAC INC.,AND SHALL NOT BE REPRODUCED,OR COPIED OR USED AS THE BASIS FOR THE MANUFACTURE OR SALE OF APPARATUS WITHOUT WRITTEN PERMISSION.

|  | ACAD REFERENCE NO. |              | 345-ENG-MASTER  |      |
|--|--------------------|--------------|-----------------|------|
|  | DRAWN:             | R.STA.MONICA | DATEMAY.16/2017 |      |
|  | CHECKE             | D:           | DATE:           |      |
|  | SCALE:             | NTS          | SHEET           | OF 2 |
|  | DRAWING NUMBER     |              | ISSUE           |      |
|  | 345-ENG-MASTER     |              | 1               |      |
|  |                    |              |                 |      |