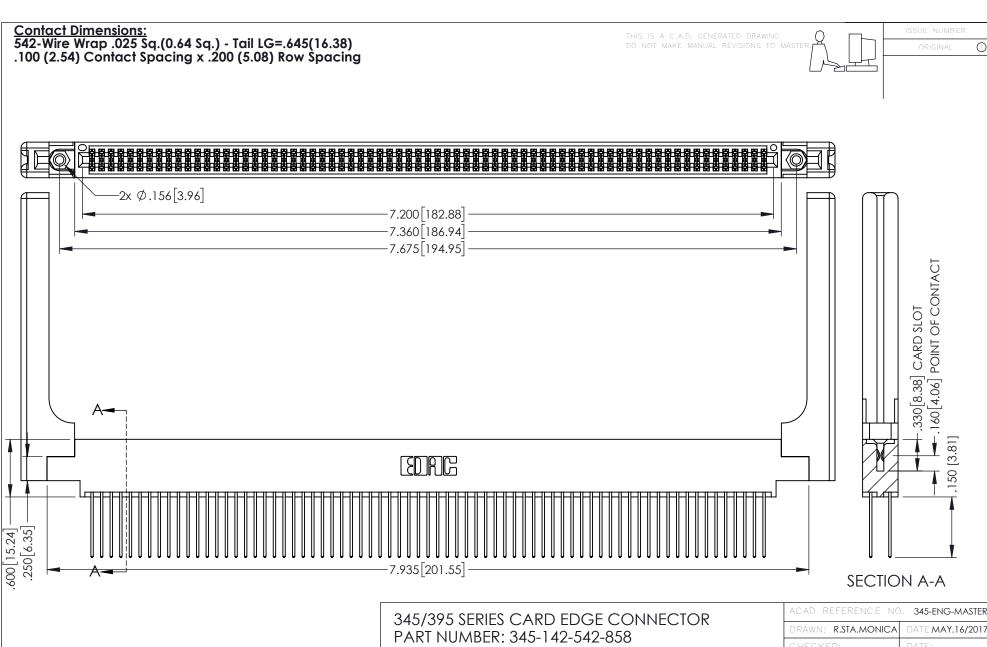

- INSULATOR MATERIAL: THERMOPLASTIC PBT BLACK, UL 94V-0 CONTACT MATERIAL; COPPER TIN ALLOY
- CONTACT PLATING: GOLD ON THE MATING AREA, TIN PLATING ON THE CONTACT TAILS, NICKEL UNDERPLATE

| ACAD REFERENCE NO. 345-ENG-MASTER |                  |
|-----------------------------------|------------------|
| DRAWN: R.STA.MONICA               | DATE:MAY.16/2017 |
| CHECKED:                          | DATE:            |
| SCALE: 1:1                        | SHEET 1 OF 2     |
| DRAWING NUMBER                    | ISSUE            |
| 345-ENG-MASTER                    | 1                |