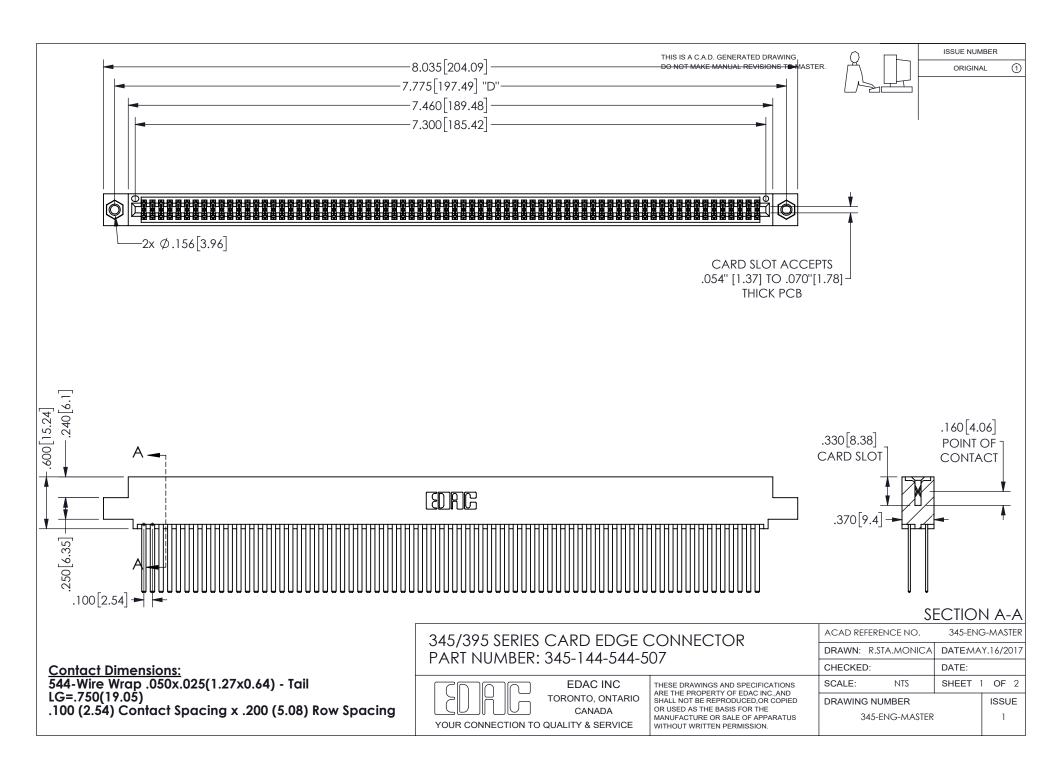

ISSUE NUMBER ORIGINAL

1









**Contact Code 558** 

Contact Code 559

Contact Code 560

INSULATOR MATERIAL: THERMOPLASTIC POLYESTER, UL 94V-0

DAP MATERIAL AVAILABLE UPON REQUEST

CONTACT MATERIAL; COPPER ALLOY

CONTACT PLATING: GOLD ON THE MATING AREA, TIN PLATING ON THE CONTACT TAILS, NICKEL UNDERPLATE

## 345/395 SERIES CARD EDGE CONNECTOR CONTACT CODE 555,556,558,559,560 DIMENSIONS

YOUR CONNECTION TO QUALITY & SERVICE

**EDAC INC** TORONTO, ONTARIO CANADA

THESE DRAWINGS AND SPECIFICATIONS ARE THE PROPERTY OF EDAC INC.,AND SHALL NOT BE REPRODUCED, OR COPIED OR USED AS THE BASIS FOR THE MANUFACTURE OR SALE OF APPARATUS WITHOUT WRITTEN PERMISSION.

| ACAD REFERENCE NO.  | 345-ENG-MASTER   |
|---------------------|------------------|
| DRAWN: R.STA.MONICA | DATE:MAY.16/2017 |
|