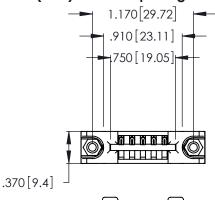

<u>Contact Dimensions:</u>
522-P.C. Tail .025 Sq. (0.64 Sq.) - Tail LG. =.440 (11.18)
.125 (3.18) Contact Spacing x .250 (6.35) Row Spacing

- INSULATOR MATERIAL: THERMOPLASTIC POLYESTER, UL 94V-0 CONTACT MATERIAL; COPPER, NICKEL, TIN ALLOY CA-725
- CONTACT PLATING: GOLD ON THE MATING AREA, TIN-LEAD ON THE CONTACT TAILS, NICKEL UNDERPLATE

THIS IS A C.A.D. GENERATED DRAWING DO NOT MAKE MANUAL REVISIONS TO MASTER.

ISSUE NUMBER ORIGINAL 1

346/396 SERIES CARD EDGE CONNECTOR PART NUMBER: 346-005-522-678

**EDAC INC** TORONTO, ONTARIO CANADA

THESE DRAWINGS AND SPECIFICATIONS ARE THE PROPERTY OF EDAC INC.,AND SHALL NOT BE REPRODUCED, OR COPIED OR USED AS THE BASIS FOR THE MANUFACTURE OR SALE OF APPARATUS WITHOUT WRITTEN PERMISSION.