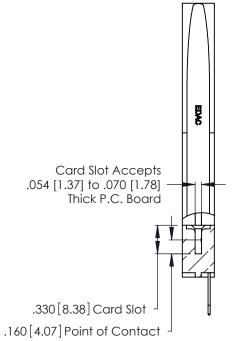

THIS IS A C.A.D. GENERATED DRAWING DO NOT MAKE MANUAL REVISIONS TO MASTER.

ISSUE NUMBER ORIGINAL 1

346/396 SERIES CARD EDGE CONNECTOR PART NUMBER: 346-005-522-678

**EDAC INC** TORONTO, ONTARIO CANADA

THESE DRAWINGS AND SPECIFICATIONS ARE THE PROPERTY OF EDAC INC.,AND SHALL NOT BE REPRODUCED, OR COPIED OR USED AS THE BASIS FOR THE MANUFACTURE OR SALE OF APPARATUS WITHOUT WRITTEN PERMISSION.