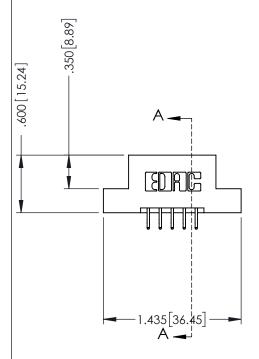

## 346/396 SERIES CARD EDGE CONNECTOR CONTACT CODE 555,556,558,559,560 DIMENSIONS

YOUR CONNECTION TO QUALITY & SERVICE

**EDAC INC** TORONTO, ONTARIO CANADA

THESE DRAWINGS AND SPECIFICATIONS ARE THE PROPERTY OF EDAC INC.,AND SHALL NOT BE REPRODUCED, OR COPIED OR USED AS THE BASIS FOR THE MANUFACTURE OR SALE OF APPARATUS WITHOUT WRITTEN PERMISSION.