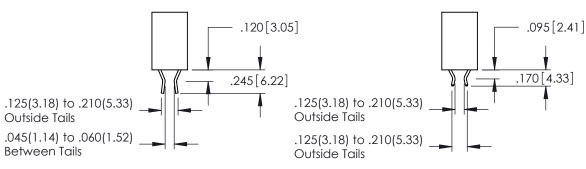

346-ENG-MASTER

**SECTION A-A** 

ISSUE NUMBER ORIGINAL 1

**Contact Code 555** 

**Contact Code 556** 

INSULATOR MATERIAL: THERMOPLASTIC POLYESTER, UL 94V-0 CONTACT MATERIAL; COPPER, NICKEL, TIN ALLOY CA-725 CONTACT PLATING: GOLD ON THE MATING AREA, TIN-LEAD

ON THE CONTACT TAILS, NICKEL UNDERPLATE

## 346/396 SERIES CARD EDGE CONNECTOR CONTACT CODE 555,556,558,559,560 DIMENSIONS

YOUR CONNECTION TO QUALITY & SERVICE

**EDAC INC** TORONTO, ONTARIO CANADA

THESE DRAWINGS AND SPECIFICATIONS ARE THE PROPERTY OF EDAC INC.,AND SHALL NOT BE REPRODUCED, OR COPIED OR USED AS THE BASIS FOR THE MANUFACTURE OR SALE OF APPARATUS WITHOUT WRITTEN PERMISSION.