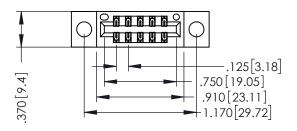

## 346/396 SERIES CARD EDGE CONNECTOR CONTACT CODE 555,556,558,559,560 DIMENSIONS

YOUR CONNECTION TO QUALITY & SERVICE

**EDAC INC** TORONTO, ONTARIO CANADA

THESE DRAWINGS AND SPECIFICATIONS ARE THE PROPERTY OF EDAC INC.,AND SHALL NOT BE REPRODUCED, OR COPIED OR USED AS THE BASIS FOR THE MANUFACTURE OR SALE OF APPARATUS WITHOUT WRITTEN PERMISSION.