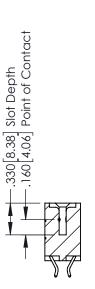

346-ENG-MASTER

**SECTION A-A** 

ISSUE NUMBER ORIGINAL 1

**Contact Code 555** 

**Contact Code 556** 

INSULATOR MATERIAL: THERMOPLASTIC POLYESTER, UL 94V-0 CONTACT MATERIAL; COPPER, NICKEL, TIN ALLOY CA-725 CONTACT PLATING: GOLD ON THE MATING AREA, TIN-LEAD

ON THE CONTACT TAILS, NICKEL UNDERPLATE