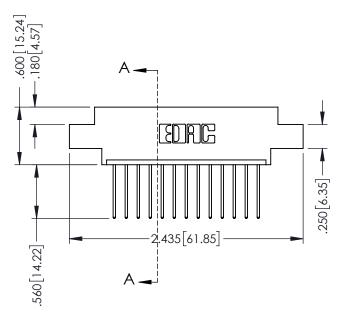

## 346/396 SERIES CARD EDGE CONNECTOR CONTACT CODE 555,556,558,559,560 DIMENSIONS

YOUR CONNECTION TO QUALITY & SERVICE

**EDAC INC** TORONTO, ONTARIO CANADA

THESE DRAWINGS AND SPECIFICATIONS ARE THE PROPERTY OF EDAC INC.,AND SHALL NOT BE REPRODUCED, OR COPIED OR USED AS THE BASIS FOR THE MANUFACTURE OR SALE OF APPARATUS WITHOUT WRITTEN PERMISSION.

## **Contact Code 555**

## **Contact Code 556**

INSULATOR MATERIAL: THERMOPLASTIC POLYESTER, UL 94V-0 CONTACT MATERIAL; COPPER, NICKEL, TIN ALLOY CA-725 CONTACT PLATING: GOLD ON THE MATING AREA, TIN-LEAD

ON THE CONTACT TAILS, NICKEL UNDERPLATE