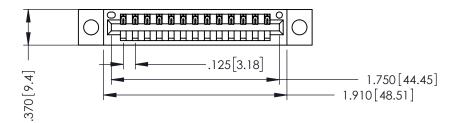

346/396 SERIES CARD EDGE CONNECTOR PART NUMBER: 346-013-540-604

YOUR CONNECTION TO QUALITY & SERVICE

**EDAC INC** TORONTO, ONTARIO CANADA

THESE DRAWINGS AND SPECIFICATIONS ARE THE PROPERTY OF EDAC INC.,AND SHALL NOT BE REPRODUCED,OR COPIED OR USED AS THE BASIS FOR THE MANUFACTURE OR SALE OF APPARATUS WITHOUT WRITTEN PERMISSION.

THIS IS A C.A.D. GENERATED DRAWING DO NOT MAKE MANUAL REVISIONS TO MASTER.

ISSUE NUMBER

ORIGINAL

1

INSULATOR MATERIAL: THERMOPLASTIC POLYESTER, UL 94V-0 CONTACT MATERIAL; COPPER, NICKEL, TIN ALLOY CA-725 CONTACT PLATING: GOLD ON THE MATING AREA, TIN-LEAD ON THE CONTACT TAILS, NICKEL UNDERPLATE