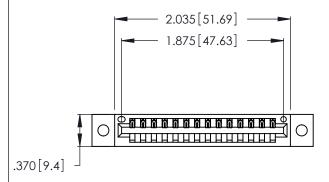

<u>Contact Dimensions:</u>
520-P.C. Tail .030x.018 (0.76x0.46) - Tail LG. = .175 (4.45) .125 (3.18) Contact Spacing x .250 (6.35) Row Spacing

- INSULATOR MATERIAL: THERMOPLASTIC POLYESTER, UL 94V-0 CONTACT MATERIAL; COPPER, NICKEL, TIN ALLOY CA-725
- CONTACT PLATING: GOLD ON THE MATING AREA, TIN-LEAD ON THE CONTACT TAILS, NICKEL UNDERPLATE

THIS IS A C.A.D. GENERATED DRAWING DO NOT MAKE MANUAL REVISIONS TO MASTER.

| 346/396 SERIES CARD EDGE CONNECTOR |
|------------------------------------|
| PART NUMBER: 346-014-520-102       |

**EDAC INC** TORONTO, ONTARIO CANADA