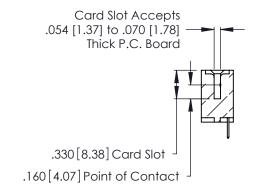

Contact Code 560

INSULATOR MATERIAL: THERMOPLASTIC POLYESTER, UL 94V-0 CONTACT MATERIAL; COPPER, NICKEL, TIN ALLOY CA-725 CONTACT PLATING: GOLD ON THE MATING AREA, TIN-LEAD

ON THE CONTACT TAILS, NICKEL UNDERPLATE

346/396 SERIES CARD EDGE CONNECTOR CONTACT CODE 555,556,558,559,560 DIMENSIONS

YOUR CONNECTION TO QUALITY & SERVICE

**EDAC INC** TORONTO, ONTARIO CANADA

THESE DRAWINGS AND SPECIFICATIONS ARE THE PROPERTY OF EDAC INC.,AND SHALL NOT BE REPRODUCED, OR COPIED OR USED AS THE BASIS FOR THE MANUFACTURE OR SALE OF APPARATUS WITHOUT WRITTEN PERMISSION.