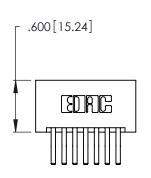

THIS IS A C.A.D. GENERATED DRAWING DO NOT MAKE MANUAL REVISIONS TO MASTER.

ISSUE NUMBER

ORIGINAL

1

**Contact Code 555** 

Contact Code 556

**Contact Code 558** 

**Contact Code 559** 

**Contact Code 560** 

INSULATOR MATERIAL: THERMOPLASTIC POLYESTER, UL 94V-0 CONTACT MATERIAL; COPPER, NICKEL, TIN ALLOY CA-725 CONTACT PLATING: GOLD ON THE MATING AREA, TIN-LEAD ON THE CONTACT TAILS, NICKEL UNDERPLATE

346/396 SERIES CARD EDGE CONNECTOR CONTACT CODE 555,556,558,559,560 DIMENSIONS

YOUR CONNECTION TO QUALITY & SERVICE

**EDAC INC** TORONTO, ONTARIO CANADA

THESE DRAWINGS AND SPECIFICATIONS ARE THE PROPERTY OF EDAC INC.,AND SHALL NOT BE REPRODUCED, OR COPIED OR USED AS THE BASIS FOR THE MANUFACTURE OR SALE OF APPARATUS WITHOUT WRITTEN PERMISSION.