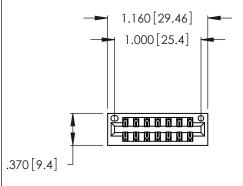

Contact Dimensions:
560-Extender Board Bend (Code 523 Contacts)
See Sheet 2 for Contact Code 555, 556, 558, 559, 560 Dimensions

THIS IS A C.A.D. GENERATED DRAWING DO NOT MAKE MANUAL REVISIONS TO MASTER.

ISSUE NUMBER

ORIGINAL

1

Card Slot Accepts .054 [1.37] to .070 [1.78] Thick P.C. Board .330 [8.38] Card Slot .160 [4.07] Point of Contact

INSULATOR MATERIAL: THERMOPLASTIC POLYESTER, UL 94V-0 CONTACT MATERIAL; COPPER, NICKEL, TIN\_ALLOY CA-725

CONTACT PLATING: GOLD ON THE MATING AREA, TIN-LEAD ON THE CONTACT TAILS, NICKEL UNDERPLATE

346/396 SERIES CARD EDGE CONNECTOR PART NUMBER: 346-014-560-201

YOUR CONNECTION TO QUALITY & SERVICE

**EDAC INC** TORONTO, ONTARIO CANADA