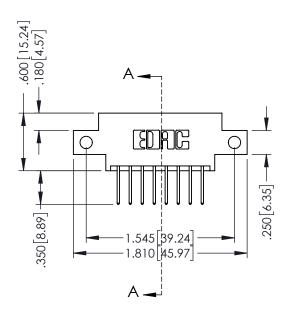

## **Contact Code 555**

## **Contact Code 556**

INSULATOR MATERIAL: THERMOPLASTIC POLYESTER, UL 94V-0 CONTACT MATERIAL; COPPER, NICKEL, TIN ALLOY CA-725 CONTACT PLATING: GOLD ON THE MATING AREA, TIN-LEAD

ON THE CONTACT TAILS, NICKEL UNDERPLATE

## 346/396 SERIES CARD EDGE CONNECTOR CONTACT CODE 555,556,558,559,560 DIMENSIONS

YOUR CONNECTION TO QUALITY & SERVICE

**EDAC INC** TORONTO, ONTARIO CANADA

THESE DRAWINGS AND SPECIFICATIONS ARE THE PROPERTY OF EDAC INC.,AND SHALL NOT BE REPRODUCED, OR COPIED OR USED AS THE BASIS FOR THE MANUFACTURE OR SALE OF APPARATUS WITHOUT WRITTEN PERMISSION.