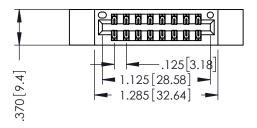

346/396 SERIES CARD EDGE CONNECTOR PART NUMBER: 346-016-526-812

YOUR CONNECTION TO QUALITY & SERVICE

**EDAC INC** TORONTO, ONTARIO CANADA

THESE DRAWINGS AND SPECIFICATIONS ARE THE PROPERTY OF EDAC INC., AND SHALL NOT BE REPRODUCED,OR COPIED OR USED AS THE BASIS FOR THE MANUFACTURE OR SALE OF APPARATUS WITHOUT WRITTEN PERMISSION.

THIS IS A C.A.D. GENERATED DRAWING DO NOT MAKE MANUAL REVISIONS TO MASTER.

ISSUE NUMBER

ORIGINAL

1

INSULATOR MATERIAL: THERMOPLASTIC POLYESTER, UL 94V-0 CONTACT MATERIAL; COPPER, NICKEL, TIN ALLOY CA-725 CONTACT PLATING: GOLD ON THE MATING AREA, TIN-LEAD ON THE CONTACT TAILS, NICKEL UNDERPLATE