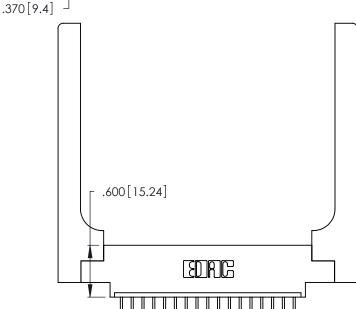

<u>Contact Dimensions:</u>
526-P.C. Tail .018 Sq. (0.46 Sq.) - Tail LG. =.350 (8.89)
.125 (3.18) Contact Spacing x .250 (6.35) Row Spacing

INSULATOR MATERIAL: THERMOPLASTIC POLYESTER, UL 94V-0 CONTACT MATERIAL; COPPER, NICKEL, TIN\_ALLOY CA-725

CONTACT PLATING: GOLD ON THE MATING AREA, TIN-LEAD ON THE CONTACT TAILS, NICKEL UNDERPLATE

THIS IS A C.A.D. GENERATED DRAWING DO NOT MAKE MANUAL REVISIONS TO MASTER.

ISSUE NUMBER

ORIGINAL

1

346/396 SERIES CARD EDGE CONNECTOR PART NUMBER: 346-017-526-658

**EDAC INC** TORONTO, ONTARIO CANADA

THESE DRAWINGS AND SPECIFICATIONS ARE THE PROPERTY OF EDAC INC.,AND SHALL NOT BE REPRODUCED, OR COPIED OR USED AS THE BASIS FOR THE MANUFACTURE OR SALE OF APPARATUS WITHOUT WRITTEN PERMISSION.