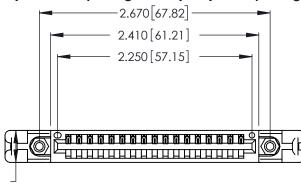

<u>Contact Dimensions:</u>
526-P.C. Tail .018 Sq. (0.46 Sq.) - Tail LG. =.350 (8.89)
.125 (3.18) Contact Spacing x .250 (6.35) Row Spacing

INSULATOR MATERIAL: THERMOPLASTIC POLYESTER, UL 94V-0 CONTACT MATERIAL; COPPER, NICKEL, TIN\_ALLOY CA-725

CONTACT PLATING: GOLD ON THE MATING AREA, TIN-LEAD ON THE CONTACT TAILS, NICKEL UNDERPLATE

THIS IS A C.A.D. GENERATED DRAWING DO NOT MAKE MANUAL REVISIONS TO MASTER.

ISSUE NUMBER

ORIGINAL

1

346/396 SERIES CARD EDGE CONNECTOR PART NUMBER: 346-017-526-658

**EDAC INC** TORONTO, ONTARIO CANADA

THESE DRAWINGS AND SPECIFICATIONS ARE THE PROPERTY OF EDAC INC.,AND SHALL NOT BE REPRODUCED, OR COPIED OR USED AS THE BASIS FOR THE MANUFACTURE OR SALE OF APPARATUS WITHOUT WRITTEN PERMISSION.