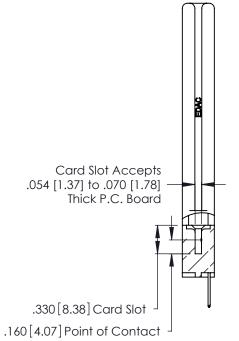

<u>Contact Dimensions:</u>
526-P.C. Tail .018 Sq. (0.46 Sq.) - Tail LG. =.350 (8.89)
.125 (3.18) Contact Spacing x .250 (6.35) Row Spacing

INSULATOR MATERIAL: THERMOPLASTIC POLYESTER, UL 94V-0 CONTACT MATERIAL; COPPER, NICKEL, TIN\_ALLOY CA-725

CONTACT PLATING: GOLD ON THE MATING AREA, TIN-LEAD ON THE CONTACT TAILS, NICKEL UNDERPLATE

THIS IS A C.A.D. GENERATED DRAWING DO NOT MAKE MANUAL REVISIONS TO MASTER.

ISSUE NUMBER

ORIGINAL

1

346/396 SERIES CARD EDGE CONNECTOR PART NUMBER: 346-017-526-658

**EDAC INC** TORONTO, ONTARIO CANADA

THESE DRAWINGS AND SPECIFICATIONS ARE THE PROPERTY OF EDAC INC.,AND SHALL NOT BE REPRODUCED, OR COPIED OR USED AS THE BASIS FOR THE MANUFACTURE OR SALE OF APPARATUS WITHOUT WRITTEN PERMISSION.