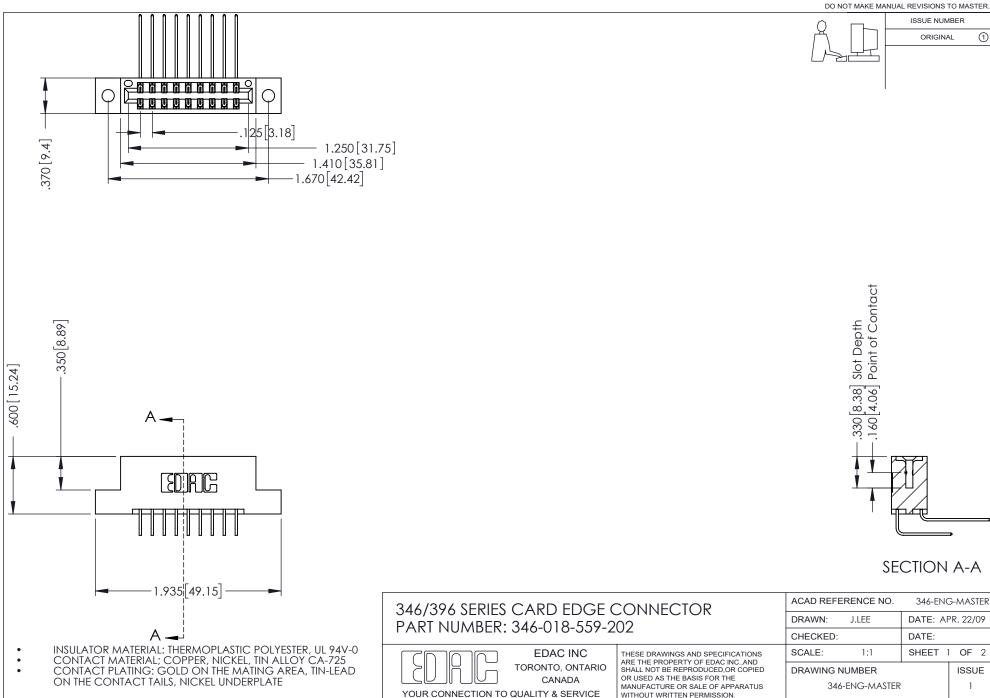

## **Contact Code 556**

INSULATOR MATERIAL: THERMOPLASTIC POLYESTER, UL 94V-0 CONTACT MATERIAL; COPPER, NICKEL, TIN ALLOY CA-725 CONTACT PLATING: GOLD ON THE MATING AREA, TIN-LEAD

ON THE CONTACT TAILS, NICKEL UNDERPLATE

## 346/396 SERIES CARD EDGE CONNECTOR CONTACT CODE 555,556,558,559,560 DIMENSIONS

YOUR CONNECTION TO QUALITY & SERVICE

**EDAC INC** TORONTO, ONTARIO CANADA

THESE DRAWINGS AND SPECIFICATIONS ARE THE PROPERTY OF EDAC INC.,AND SHALL NOT BE REPRODUCED, OR COPIED OR USED AS THE BASIS FOR THE MANUFACTURE OR SALE OF APPARATUS WITHOUT WRITTEN PERMISSION.