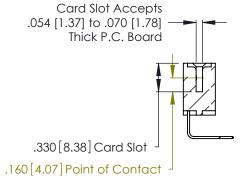

Contact Dimensions:
558-90 Degree Bend (Code 541 Contacts)
See Sheet 2 for Contact Code 555, 556, 558, 559, 560 Dimensions

.370 [9.4]

- INSULATOR MATERIAL: THERMOPLASTIC POLYESTER, UL 94V-0 CONTACT MATERIAL; COPPER, NICKEL, TIN ALLOY CA-725
- CONTACT PLATING: GOLD ON THE MATING AREA, TIN-LEAD ON THE CONTACT TAILS, NICKEL UNDERPLATE