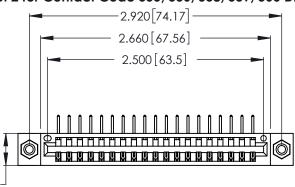

THIS IS A C.A.D. GENERATED DRAWING DO NOT MAKE MANUAL REVISIONS TO MASTER.

ISSUE NUMBER

ORIGINAL

1

**Contact Code 555** 

Contact Code 556

**Contact Code 558** 

**Contact Code 559** 

**Contact Code 560** 

INSULATOR MATERIAL: THERMOPLASTIC POLYESTER, UL 94V-0 CONTACT MATERIAL; COPPER, NICKEL, TIN ALLOY CA-725 CONTACT PLATING: GOLD ON THE MATING AREA, TIN-LEAD

ON THE CONTACT TAILS, NICKEL UNDERPLATE

346/396 SERIES CARD EDGE CONNECTOR CONTACT CODE 555,556,558,559,560 DIMENSIONS

YOUR CONNECTION TO QUALITY & SERVICE

**EDAC INC** TORONTO, ONTARIO CANADA

THESE DRAWINGS AND SPECIFICATIONS ARE THE PROPERTY OF EDAC INC.,AND SHALL NOT BE REPRODUCED, OR COPIED OR USED AS THE BASIS FOR THE MANUFACTURE OR SALE OF APPARATUS WITHOUT WRITTEN PERMISSION.