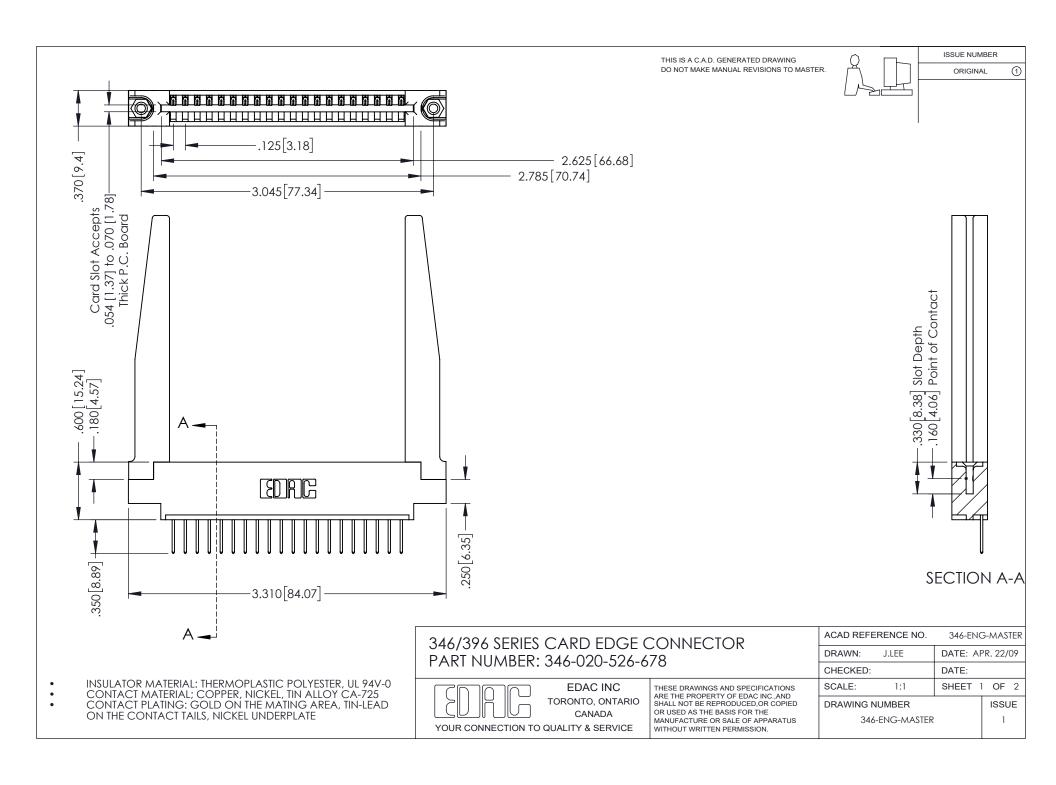

ISSUE NUMBER ORIGINAL 1

## **Contact Code 556**

INSULATOR MATERIAL: THERMOPLASTIC POLYESTER, UL 94V-0 CONTACT MATERIAL; COPPER, NICKEL, TIN ALLOY CA-725 CONTACT PLATING: GOLD ON THE MATING AREA, TIN-LEAD

ON THE CONTACT TAILS, NICKEL UNDERPLATE

## 346/396 SERIES CARD EDGE CONNECTOR CONTACT CODE 555,556,558,559,560 DIMENSIONS

YOUR CONNECTION TO QUALITY & SERVICE

**EDAC INC** TORONTO, ONTARIO CANADA

THESE DRAWINGS AND SPECIFICATIONS ARE THE PROPERTY OF EDAC INC.,AND SHALL NOT BE REPRODUCED, OR COPIED OR USED AS THE BASIS FOR THE MANUFACTURE OR SALE OF APPARATUS WITHOUT WRITTEN PERMISSION.