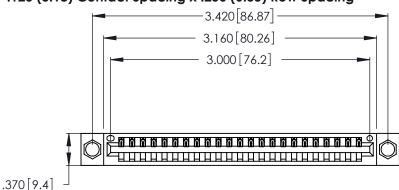

Contact Dimensions: 526-P.C. Tail .018 Sq. (0.46 Sq.) - Tail LG. =.350 (8.89) .125 (3.18) Contact Spacing x .250 (6.35) Row Spacing

THIS IS A C.A.D. GENERATED DRAWING DO NOT MAKE MANUAL REVISIONS TO MASTER.

INSULATOR MATERIAL: THERMOPLASTIC POLYESTER, UL 94V-0 CONTACT MATERIAL; COPPER, NICKEL, TIN ALLOY CA-725

CONTACT PLATING: GOLD ON THE MATING AREA, TIN-LEAD ON THE CONTACT TAILS, NICKEL UNDERPLATE

346/396 SERIES CARD EDGE CONNECTOR PART NUMBER: 346-023-526-104