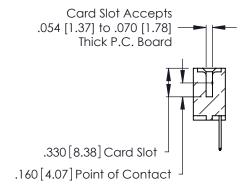

THIS IS A C.A.D. GENERATED DRAWING DO NOT MAKE MANUAL REVISIONS TO MASTER.

ISSUE NUMBER

ORIGINAL

1

**Contact Code 555** 

Contact Code 556

**Contact Code 558** 

**Contact Code 559** 

Contact Code 560

INSULATOR MATERIAL: THERMOPLASTIC POLYESTER, UL 94V-0 CONTACT MATERIAL; COPPER, NICKEL, TIN ALLOY CA-725 CONTACT PLATING: GOLD ON THE MATING AREA, TIN-LEAD

ON THE CONTACT TAILS, NICKEL UNDERPLATE