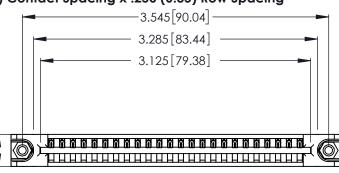

Contact Dimensions: 500-Wire Hole .050x.025 (1.27x0.64) - Tail LG. =.260 (6.60) .125 (3.18) Contact Spacing x .250 (6.35) Row Spacing

.370 [9.4]

THIS IS A C.A.D. GENERATED DRAWING DO NOT MAKE MANUAL REVISIONS TO MASTER.

ISSUE NUMBER

ORIGINAL

1

Card Slot Accepts .054 [1.37] to .070 [1.78] Thick P.C. Board .330 [8.38] Card Slot .160 [4.07] Point of Contact

INSULATOR MATERIAL: THERMOPLASTIC POLYESTER, UL 94V-0 CONTACT MATERIAL; COPPER, NICKEL, TIN\_ALLOY CA-725

CONTACT PLATING: GOLD ON THE MATING AREA, TIN-LEAD ON THE CONTACT TAILS, NICKEL UNDERPLATE

346/396 SERIES CARD EDGE CONNECTOR PART NUMBER: 346-024-500-678

YOUR CONNECTION TO QUALITY & SERVICE

**EDAC INC** TORONTO, ONTARIO CANADA