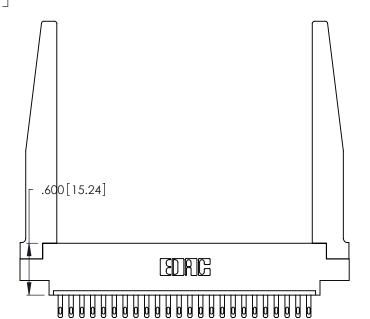

ISSUE NUMBER

ORIGINAL

1

Card Slot Accepts .054 [1.37] to .070 [1.78] Thick P.C. Board .330 [8.38] Card Slot .160 [4.07] Point of Contact

INSULATOR MATERIAL: THERMOPLASTIC POLYESTER, UL 94V-0 CONTACT MATERIAL; COPPER, NICKEL, TIN\_ALLOY CA-725

CONTACT PLATING: GOLD ON THE MATING AREA, TIN-LEAD ON THE CONTACT TAILS, NICKEL UNDERPLATE

346/396 SERIES CARD EDGE CONNECTOR PART NUMBER: 346-024-500-678

YOUR CONNECTION TO QUALITY & SERVICE

**EDAC INC** TORONTO, ONTARIO CANADA