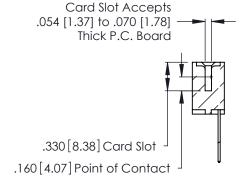

346/396 SERIES CARD EDGE CONNECTOR CONTACT CODE 555,556,558,559,560 DIMENSIONS

YOUR CONNECTION TO QUALITY & SERVICE

**EDAC INC** TORONTO, ONTARIO CANADA

THESE DRAWINGS AND SPECIFICATIONS ARE THE PROPERTY OF EDAC INC.,AND SHALL NOT BE REPRODUCED, OR COPIED OR USED AS THE BASIS FOR THE MANUFACTURE OR SALE OF APPARATUS WITHOUT WRITTEN PERMISSION.

|  | ACAD REFERENCE NO. | 346-ENG-MASTER   |  |
|--|--------------------|------------------|--|
|  | DRAWN: J.LEE       | DATE: APR. 22/09 |  |
|  | CHECKED:           | DATE:            |  |
|  | SCALE: 1:1         | SHEET 2 OF 2     |  |
|  | DRAWING NUMBER     | ISSUE            |  |
|  | 346-ENG-MASTER     | 1                |  |