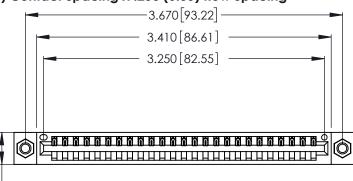

346/396 SERIES CARD EDGE CONNECTOR PART NUMBER: 346-025-540-107

**EDAC INC** TORONTO, ONTARIO CANADA

THESE DRAWINGS AND SPECIFICATIONS ARE THE PROPERTY OF EDAC INC.,AND SHALL NOT BE REPRODUCED, OR COPIED OR USED AS THE BASIS FOR THE MANUFACTURE OR SALE OF APPARATUS WITHOUT WRITTEN PERMISSION.

| ACAD REFERENCE NO. |       | 346-ENG-MASTER |           |
|--------------------|-------|----------------|-----------|
| DRAWN:             | J.LEE | DATE: AF       | PR. 22/09 |
| CHECKED:           |       | DATE:          |           |
| SCALE:             | N.T.S | SHEET          | OF 2      |
| DRAWING NUMBER     |       |                | ISSUE     |
| 346-ENG-MASTER     |       |                | 1         |