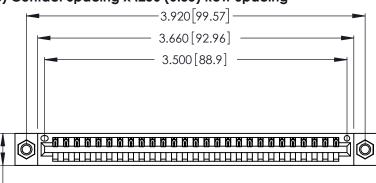

Contact Dimensions: 521-P.C. Tail .025 Sq. (0.64 Sq.) - Tail LG. =.150 (3.81) .125 (3.18) Contact Spacing x .250 (6.35) Row Spacing

.370 [9.4]

.600 [15.24] 

THIS IS A C.A.D. GENERATED DRAWING DO NOT MAKE MANUAL REVISIONS TO MASTER.

ISSUE NUMBER ORIGINAL 1

Card Slot Accepts .054 [1.37] to .070 [1.78] Thick P.C. Board .330 [8.38] Card Slot .160 [4.07] Point of Contact

INSULATOR MATERIAL: THERMOPLASTIC POLYESTER, UL 94V-0 CONTACT MATERIAL; COPPER, NICKEL, TIN ALLOY CA-725

CONTACT PLATING: GOLD ON THE MATING AREA, TIN-LEAD ON THE CONTACT TAILS, NICKEL UNDERPLATE

346/396 SERIES CARD EDGE CONNECTOR PART NUMBER: 346-027-521-607

YOUR CONNECTION TO QUALITY & SERVICE

**EDAC INC** TORONTO, ONTARIO CANADA