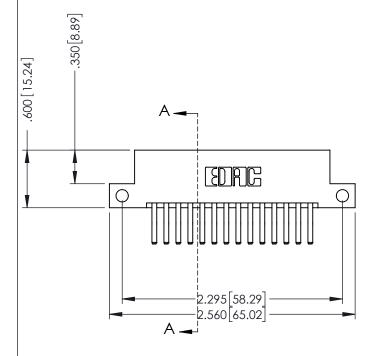

## 346/396 SERIES CARD EDGE CONNECTOR CONTACT CODE 555,556,558,559,560 DIMENSIONS

YOUR CONNECTION TO QUALITY & SERVICE

**EDAC INC** TORONTO, ONTARIO CANADA

THESE DRAWINGS AND SPECIFICATIONS ARE THE PROPERTY OF EDAC INC.,AND SHALL NOT BE REPRODUCED, OR COPIED OR USED AS THE BASIS FOR THE MANUFACTURE OR SALE OF APPARATUS WITHOUT WRITTEN PERMISSION.

346-ENG-MASTER

**SECTION A-A** 

ISSUE NUMBER ORIGINAL 1