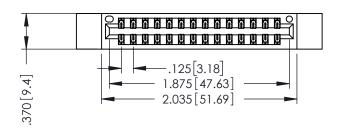

346/396 SERIES CARD EDGE CONNECTOR PART NUMBER: 346-028-560-212

YOUR CONNECTION TO QUALITY & SERVICE

**EDAC INC** TORONTO, ONTARIO CANADA

THESE DRAWINGS AND SPECIFICATIONS ARE THE PROPERTY OF EDAC INC.,AND SHALL NOT BE REPRODUCED, OR COPIED OR USED AS THE BASIS FOR THE MANUFACTURE OR SALE OF APPARATUS WITHOUT WRITTEN PERMISSION.

THIS IS A C.A.D. GENERATED DRAWING DO NOT MAKE MANUAL REVISIONS TO MASTER.

ISSUE NUMBER

ORIGINAL

1

INSULATOR MATERIAL: THERMOPLASTIC POLYESTER, UL 94V-0 CONTACT MATERIAL; COPPER, NICKEL, TIN ALLOY CA-725 CONTACT PLATING: GOLD ON THE MATING AREA, TIN-LEAD ON THE CONTACT TAILS, NICKEL UNDERPLATE