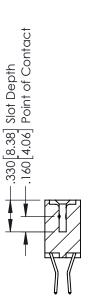

## **Contact Code 555**

## **Contact Code 556**

INSULATOR MATERIAL: THERMOPLASTIC POLYESTER, UL 94V-0 CONTACT MATERIAL; COPPER, NICKEL, TIN ALLOY CA-725 CONTACT PLATING: GOLD ON THE MATING AREA, TIN-LEAD

ON THE CONTACT TAILS, NICKEL UNDERPLATE