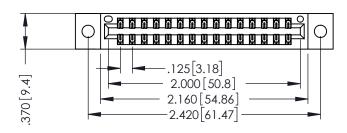

346/396 SERIES CARD EDGE CONNECTOR PART NUMBER: 346-030-556-202

YOUR CONNECTION TO QUALITY & SERVICE

**EDAC INC** TORONTO, ONTARIO CANADA

THESE DRAWINGS AND SPECIFICATIONS ARE THE PROPERTY OF EDAC INC.,AND SHALL NOT BE REPRODUCED, OR COPIED OR USED AS THE BASIS FOR THE MANUFACTURE OR SALE OF APPARATUS WITHOUT WRITTEN PERMISSION.

| ACAD REFERENCE NO. | 346-ENG-MASTER   |
|--------------------|------------------|
| DRAWN: J.LEE       | DATE: APR. 22/09 |
| CHECKED:           | DATE:            |
| SCALE: 1:1         | SHEET 1 OF 2     |
| DRAWING NUMBER     | ISSUE            |