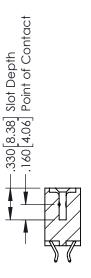

346-ENG-MASTER

**SECTION A-A** 

ISSUE NUMBER ORIGINAL 1

## **Contact Code 555**

## **Contact Code 556**

INSULATOR MATERIAL: THERMOPLASTIC POLYESTER, UL 94V-0 CONTACT MATERIAL; COPPER, NICKEL, TIN ALLOY CA-725 CONTACT PLATING: GOLD ON THE MATING AREA, TIN-LEAD

ON THE CONTACT TAILS, NICKEL UNDERPLATE