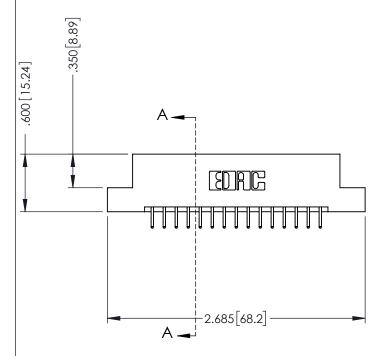

346-ENG-MASTER

**SECTION A-A** 

ISSUE NUMBER ORIGINAL 1

## 346/396 SERIES CARD EDGE CONNECTOR CONTACT CODE 555,556,558,559,560 DIMENSIONS

YOUR CONNECTION TO QUALITY & SERVICE

**EDAC INC** TORONTO, ONTARIO CANADA

THESE DRAWINGS AND SPECIFICATIONS ARE THE PROPERTY OF EDAC INC.,AND SHALL NOT BE REPRODUCED, OR COPIED OR USED AS THE BASIS FOR THE MANUFACTURE OR SALE OF APPARATUS WITHOUT WRITTEN PERMISSION.

|   | ACAD REFERENCE NO. | 346-ENG-MASTER   |
|---|--------------------|------------------|
|   | DRAWN: J.LEE       | DATE: APR. 22/09 |
| ) | CHECKED:           | DATE:            |
|   | SCALE: 1:1         | SHEET 2 OF 2     |
|   | DRAWING NUMBER     | ISSUE            |
|   | 346-ENG-MASTER     | 1                |