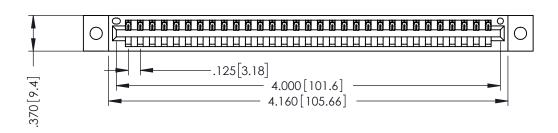

THIS IS A C.A.D. GENERATED DRAWING DO NOT MAKE MANUAL REVISIONS TO MASTER.

ISSUE NUMBER

ORIGINAL

1

EDRG .250 [6.35] 350 [8.89] 4.685[119]

> 346/396 SERIES CARD EDGE CONNECTOR PART NUMBER: 346-031-526-602

YOUR CONNECTION TO QUALITY & SERVICE

ACAD REFERENCE NO.

**SECTION A-A** 

346-ENG-MASTER

346-ENG-MASTER

INSULATOR MATERIAL: THERMOPLASTIC POLYESTER, UL 94V-0 CONTACT MATERIAL; COPPER, NICKEL, TIN ALLOY CA-725 CONTACT PLATING: GOLD ON THE MATING AREA, TIN-LEAD ON THE CONTACT TAILS, NICKEL UNDERPLATE