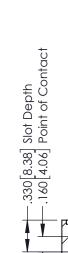

ACAD REFERENCE NO.

**SECTION A-A** 

346-ENG-MASTER

346-ENG-MASTER

INSULATOR MATERIAL: THERMOPLASTIC POLYESTER, UL 94V-0 CONTACT MATERIAL; COPPER, NICKEL, TIN ALLOY CA-725 CONTACT PLATING: GOLD ON THE MATING AREA, TIN-LEAD ON THE CONTACT TAILS, NICKEL UNDERPLATE