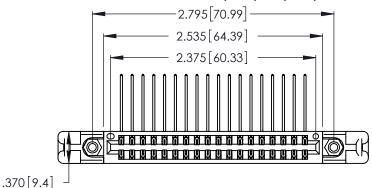

Contact Dimensions:
559-90 Degree Bend (Code 541 Contacts)
See Sheet 2 for Contact Code 555, 556, 558, 559, 560 Dimensions

Card Slot Accepts .054 [1.37] to .070 [1.78] Thick P.C. Board .330 [8.38] Card Slot

.160 [4.07] Point of Contact

THIS IS A C.A.D. GENERATED DRAWING DO NOT MAKE MANUAL REVISIONS TO MASTER.

- INSULATOR MATERIAL: THERMOPLASTIC POLYESTER, UL 94V-0 CONTACT MATERIAL; COPPER, NICKEL, TIN\_ALLOY CA-725
- CONTACT PLATING: GOLD ON THE MATING AREA, TIN-LEAD ON THE CONTACT TAILS, NICKEL UNDERPLATE

346/396 SERIES CARD EDGE CONNECTOR PART NUMBER: 346-036-559-258

**EDAC INC** TORONTO, ONTARIO CANADA

THESE DRAWINGS AND SPECIFICATIONS ARE THE PROPERTY OF EDAC INC.,AND SHALL NOT BE REPRODUCED, OR COPIED OR USED AS THE BASIS FOR THE MANUFACTURE OR SALE OF APPARATUS WITHOUT WRITTEN PERMISSION.