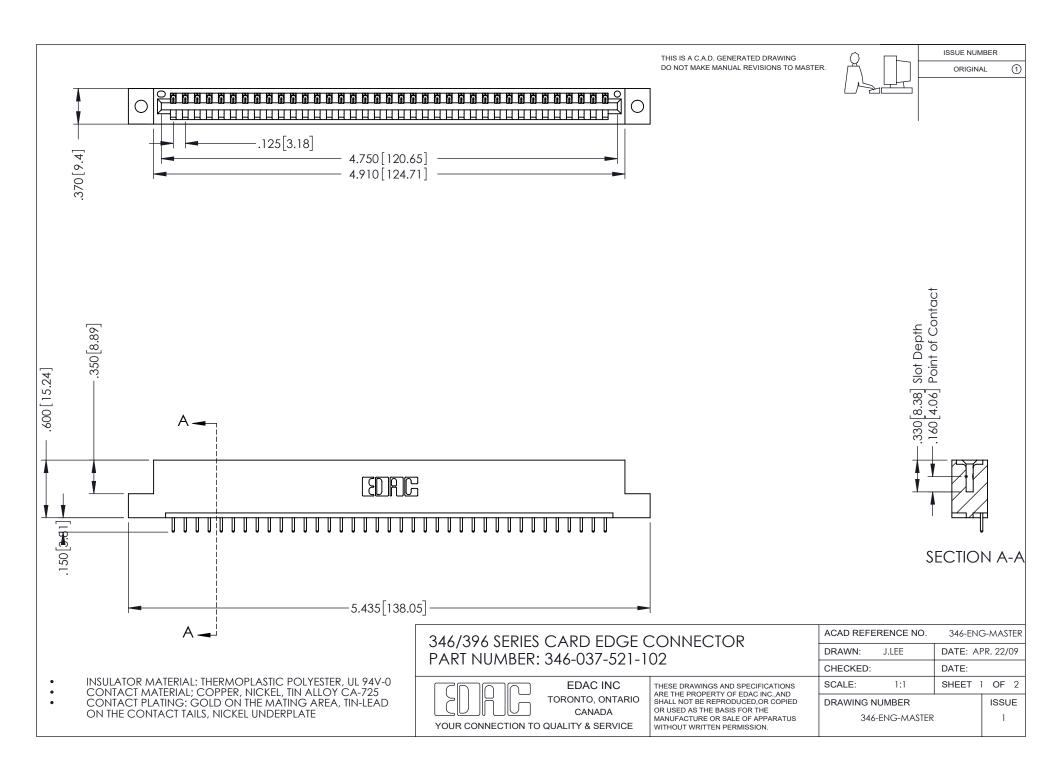

## **Contact Code 556**

INSULATOR MATERIAL: THERMOPLASTIC POLYESTER, UL 94V-0 CONTACT MATERIAL; COPPER, NICKEL, TIN ALLOY CA-725 CONTACT PLATING: GOLD ON THE MATING AREA, TIN-LEAD

ON THE CONTACT TAILS, NICKEL UNDERPLATE