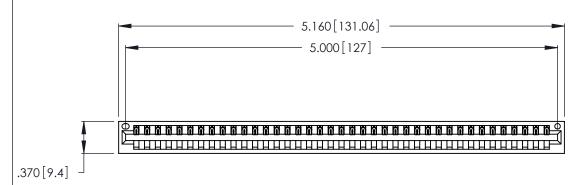

<u>Contact Dimensions:</u>
520-P.C. Tail .030x.018 (0.76x0.46) - Tail LG. =.175 (4.45)
.125 (3.18) Contact Spacing x .250 (6.35) Row Spacing

THIS IS A C.A.D. GENERATED DRAWING DO NOT MAKE MANUAL REVISIONS TO MASTER.

- INSULATOR MATERIAL: THERMOPLASTIC POLYESTER, UL 94V-0 CONTACT MATERIAL; COPPER, NICKEL, TIN ALLOY CA-725
- CONTACT PLATING: GOLD ON THE MATING AREA, TIN-LEAD ON THE CONTACT TAILS, NICKEL UNDERPLATE

346/396 SERIES CARD EDGE CONNECTOR PART NUMBER: 346-039-520-101