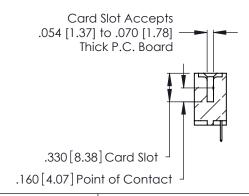

<u>Contact Dimensions:</u>
520-P.C. Tail .030x.018 (0.76x0.46) - Tail LG. =.175 (4.45)
.125 (3.18) Contact Spacing x .250 (6.35) Row Spacing

THIS IS A C.A.D. GENERATED DRAWING DO NOT MAKE MANUAL REVISIONS TO MASTER.

- INSULATOR MATERIAL: THERMOPLASTIC POLYESTER, UL 94V-0 CONTACT MATERIAL; COPPER, NICKEL, TIN ALLOY CA-725
- CONTACT PLATING: GOLD ON THE MATING AREA, TIN-LEAD ON THE CONTACT TAILS, NICKEL UNDERPLATE

346/396 SERIES CARD EDGE CONNECTOR PART NUMBER: 346-039-520-101