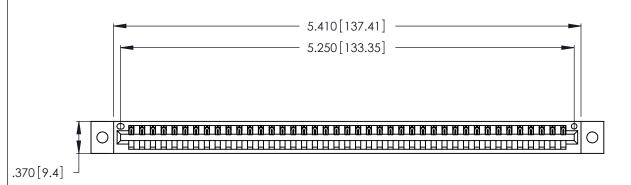

<u>Contact Dimensions:</u>
520-P.C. Tail .030x.018 (0.76x0.46) - Tail LG. = .175 (4.45)
.125 (3.18) Contact Spacing x .250 (6.35) Row Spacing

THIS IS A C.A.D. GENERATED DRAWING DO NOT MAKE MANUAL REVISIONS TO MASTER.

.600 [15.24] 

- INSULATOR MATERIAL: THERMOPLASTIC POLYESTER, UL 94V-0 CONTACT MATERIAL; COPPER, NICKEL, TIN ALLOY CA-725
- CONTACT PLATING: GOLD ON THE MATING AREA, TIN-LEAD ON THE CONTACT TAILS, NICKEL UNDERPLATE

346/396 SERIES CARD EDGE CONNECTOR PART NUMBER: 346-041-520-102

**EDAC INC** TORONTO, ONTARIO CANADA

THESE DRAWINGS AND SPECIFICATIONS ARE THE PROPERTY OF EDAC INC.,AND SHALL NOT BE REPRODUCED, OR COPIED OR USED AS THE BASIS FOR THE MANUFACTURE OR SALE OF APPARATUS WITHOUT WRITTEN PERMISSION.