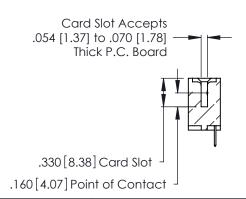

Contact Code 560

INSULATOR MATERIAL: THERMOPLASTIC POLYESTER, UL 94V-0 CONTACT MATERIAL; COPPER, NICKEL, TIN ALLOY CA-725 CONTACT PLATING: GOLD ON THE MATING AREA, TIN-LEAD

ON THE CONTACT TAILS, NICKEL UNDERPLATE

346/396 SERIES CARD EDGE CONNECTOR CONTACT CODE 555,556,558,559,560 DIMENSIONS

YOUR CONNECTION TO QUALITY & SERVICE

**EDAC INC** TORONTO, ONTARIO CANADA

THESE DRAWINGS AND SPECIFICATIONS ARE THE PROPERTY OF EDAC INC.,AND SHALL NOT BE REPRODUCED, OR COPIED OR USED AS THE BASIS FOR THE MANUFACTURE OR SALE OF APPARATUS WITHOUT WRITTEN PERMISSION.