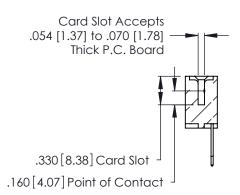

Contact Code 560

INSULATOR MATERIAL: THERMOPLASTIC POLYESTER, UL 94V-0 CONTACT MATERIAL; COPPER, NICKEL, TIN ALLOY CA-725 CONTACT PLATING: GOLD ON THE MATING AREA, TIN-LEAD

ON THE CONTACT TAILS, NICKEL UNDERPLATE

346/396 SERIES CARD EDGE CONNECTOR CONTACT CODE 555,556,558,559,560 DIMENSIONS

YOUR CONNECTION TO QUALITY & SERVICE

**EDAC INC** TORONTO, ONTARIO CANADA

THESE DRAWINGS AND SPECIFICATIONS ARE THE PROPERTY OF EDAC INC.,AND SHALL NOT BE REPRODUCED, OR COPIED OR USED AS THE BASIS FOR THE MANUFACTURE OR SALE OF APPARATUS WITHOUT WRITTEN PERMISSION.