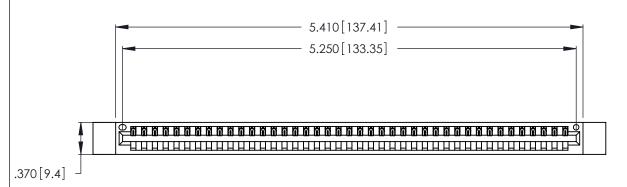

<u>Contact Dimensions:</u>
522-P.C. Tail .025 Sq. (0.64 Sq.) - Tail LG. =.440 (11.18)
.125 (3.18) Contact Spacing x .250 (6.35) Row Spacing

THIS IS A C.A.D. GENERATED DRAWING DO NOT MAKE MANUAL REVISIONS TO MASTER.

346/396 SERIES CARD EDGE CONNECTOR PART NUMBER: 346-041-522-612

**EDAC INC** TORONTO, ONTARIO CANADA

THESE DRAWINGS AND SPECIFICATIONS ARE THE PROPERTY OF EDAC INC., AND SHALL NOT BE REPRODUCED, OR COPIED OR USED AS THE BASIS FOR THE MANUFACTURE OR SALE OF APPARATUS WITHOUT WRITTEN PERMISSION.