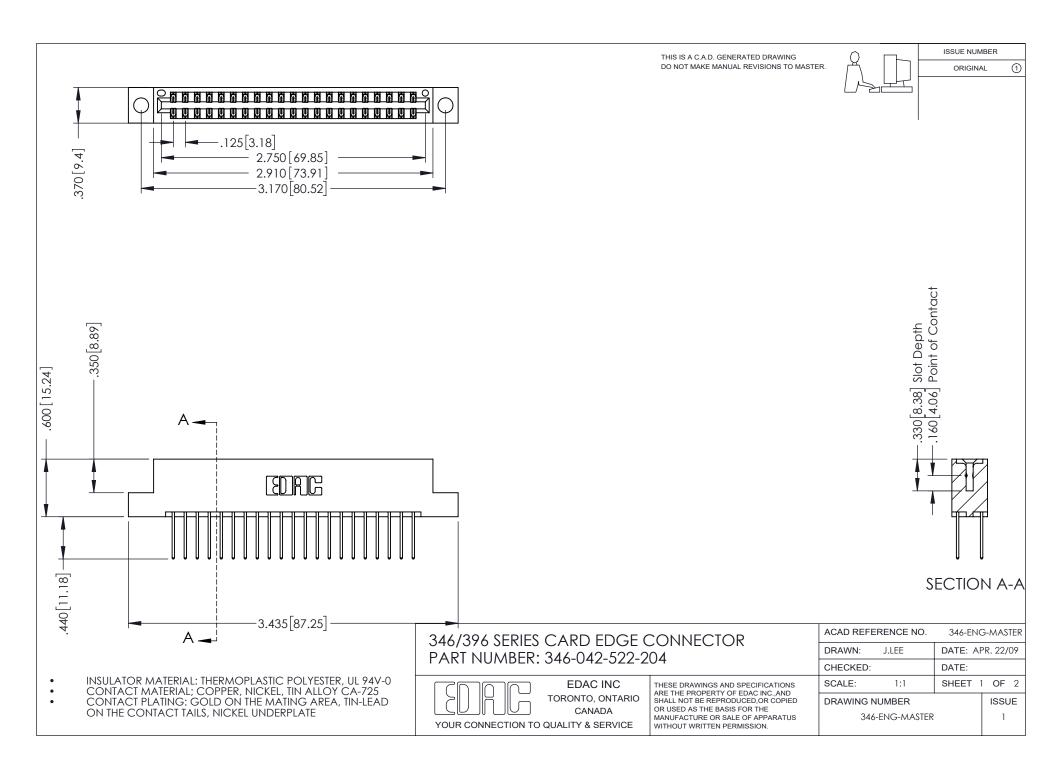

## **Contact Code 555**

## **Contact Code 556**

INSULATOR MATERIAL: THERMOPLASTIC POLYESTER, UL 94V-0 CONTACT MATERIAL; COPPER, NICKEL, TIN ALLOY CA-725 CONTACT PLATING: GOLD ON THE MATING AREA, TIN-LEAD

ON THE CONTACT TAILS, NICKEL UNDERPLATE

## 346/396 SERIES CARD EDGE CONNECTOR CONTACT CODE 555,556,558,559,560 DIMENSIONS

YOUR CONNECTION TO QUALITY & SERVICE

**EDAC INC** TORONTO, ONTARIO CANADA

THESE DRAWINGS AND SPECIFICATIONS ARE THE PROPERTY OF EDAC INC.,AND SHALL NOT BE REPRODUCED, OR COPIED OR USED AS THE BASIS FOR THE MANUFACTURE OR SALE OF APPARATUS WITHOUT WRITTEN PERMISSION.