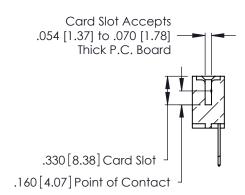

Contact Code 560

INSULATOR MATERIAL: THERMOPLASTIC POLYESTER, UL 94V-0 CONTACT MATERIAL; COPPER, NICKEL, TIN ALLOY CA-725 CONTACT PLATING: GOLD ON THE MATING AREA, TIN-LEAD

ON THE CONTACT TAILS, NICKEL UNDERPLATE

346/396 SERIES CARD EDGE CONNECTOR CONTACT CODE 555,556,558,559,560 DIMENSIONS

YOUR CONNECTION TO QUALITY & SERVICE

**EDAC INC** TORONTO, ONTARIO CANADA

THESE DRAWINGS AND SPECIFICATIONS ARE THE PROPERTY OF EDAC INC.,AND SHALL NOT BE REPRODUCED, OR COPIED OR USED AS THE BASIS FOR THE MANUFACTURE OR SALE OF APPARATUS WITHOUT WRITTEN PERMISSION.