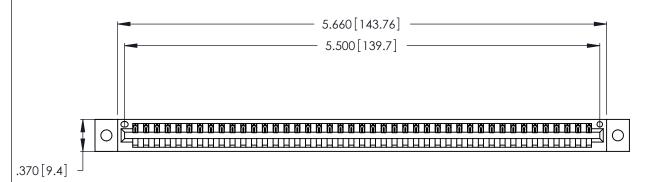

<u>Contact Dimensions:</u>
522-P.C. Tail .025 Sq. (0.64 Sq.) - Tail LG. =.440 (11.18)
.125 (3.18) Contact Spacing x .250 (6.35) Row Spacing

THIS IS A C.A.D. GENERATED DRAWING DO NOT MAKE MANUAL REVISIONS TO MASTER.

INSULATOR MATERIAL: THERMOPLASTIC POLYESTER, UL 94V-0 CONTACT MATERIAL; COPPER, NICKEL, TIN\_ALLOY CA-725

CONTACT PLATING: GOLD ON THE MATING AREA, TIN-LEAD ON THE CONTACT TAILS, NICKEL UNDERPLATE

346/396 SERIES CARD EDGE CONNECTOR PART NUMBER: 346-043-522-102