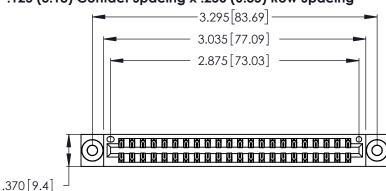

Contact Dimensions: 521-P.C. Tail .025 Sq. (0.64 Sq.) - Tail LG. =.150 (3.81) .125 (3.18) Contact Spacing x .250 (6.35) Row Spacing

Card Slot Accepts .054 [1.37] to .070 [1.78] Thick P.C. Board .330 [8.38] Card Slot

.160 [4.07] Point of Contact

INSULATOR MATERIAL: THERMOPLASTIC POLYESTER, UL 94V-0 CONTACT MATERIAL; COPPER, NICKEL, TIN ALLOY CA-725

CONTACT PLATING: GOLD ON THE MATING AREA, TIN-LEAD ON THE CONTACT TAILS, NICKEL UNDERPLATE

346/396 SERIES CARD EDGE CONNECTOR PART NUMBER: 346-044-521-203

YOUR CONNECTION TO QUALITY & SERVICE

**EDAC INC** TORONTO, ONTARIO CANADA

THESE DRAWINGS AND SPECIFICATIONS ARE THE PROPERTY OF EDAC INC.,AND SHALL NOT BE REPRODUCED, OR COPIED OR USED AS THE BASIS FOR THE MANUFACTURE OR SALE OF APPARATUS WITHOUT WRITTEN PERMISSION.