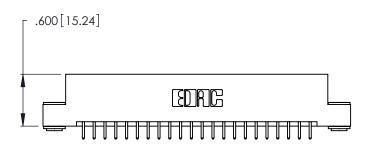

.160 [4.07] Point of Contact

INSULATOR MATERIAL: THERMOPLASTIC POLYESTER, UL 94V-0 CONTACT MATERIAL; COPPER, NICKEL, TIN ALLOY CA-725

CONTACT PLATING: GOLD ON THE MATING AREA, TIN-LEAD ON THE CONTACT TAILS, NICKEL UNDERPLATE

346/396 SERIES CARD EDGE CONNECTOR PART NUMBER: 346-044-521-203

YOUR CONNECTION TO QUALITY & SERVICE

**EDAC INC** TORONTO, ONTARIO CANADA

THESE DRAWINGS AND SPECIFICATIONS ARE THE PROPERTY OF EDAC INC.,AND SHALL NOT BE REPRODUCED, OR COPIED OR USED AS THE BASIS FOR THE MANUFACTURE OR SALE OF APPARATUS WITHOUT WRITTEN PERMISSION.